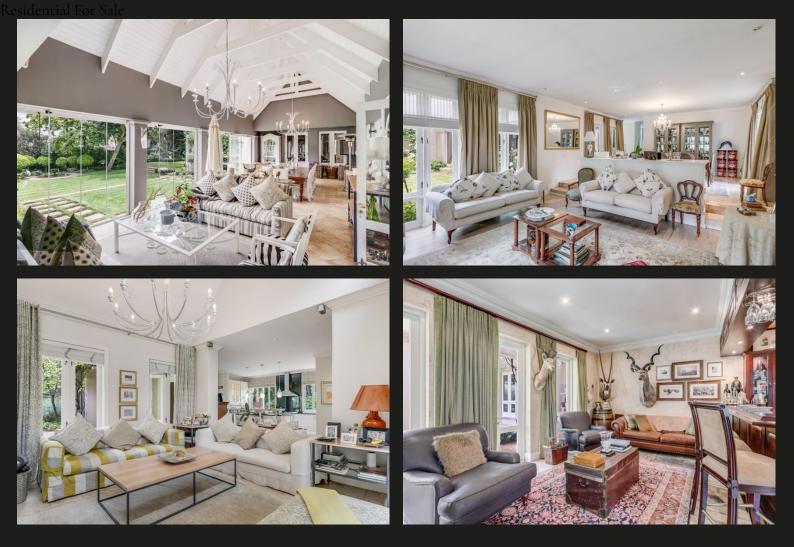

## Ultimate modern farmhouse in the heart of Morningside

Offers from R11 500 000.00 asking R12 500 000.00 Ian Gandini's inspiring design creates a seamless flow and fabulous feel in this comfortable family home. Enter through a gorgeous gated country style courtyard with central pond, grapevines and planters, into the double volume entrance hall with feature chandelier. The entrance flows straight onto a double volume entertainers' patio with frameless stack back doors overlooking an exquisitely manicured lush garden with private pool. Extra high ceilings throughout. The formal lounge and dining room open onto the patio overlooking the garden and pool. The large Classic eat in kitchen with separate scullery opens onto the Tv lounge There is a beautifully equipped pucker gentlemen's pub opening onto the country courtyard. Spacious main bedroom suite has a walk in dressing room and a work from home office. There are two further bedrooms suites in the family wing. The guest suite / cottage has an ensuite...