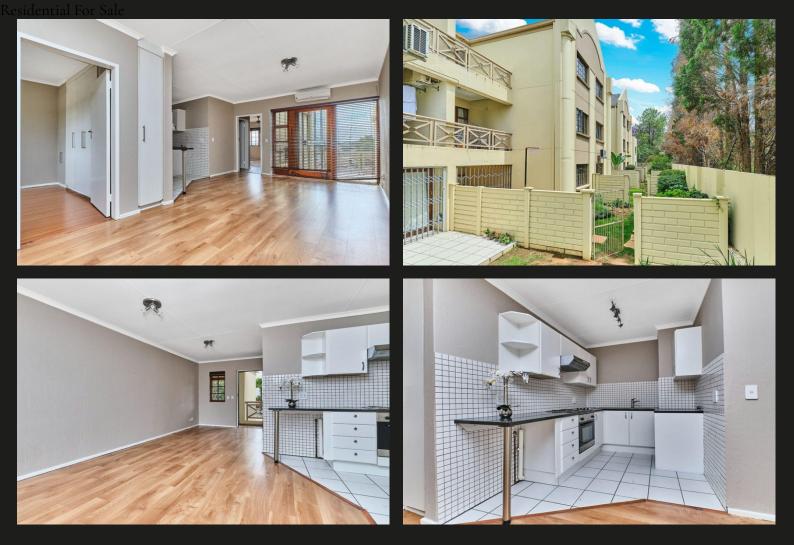

## Recently renovated modern 2 bedroom Apartment

Secure and a few minutes from the Sandton CBD. The entrance leads through to a spacious open plan living area. Open plan modern kitchen with white cupboards and black granite tops, with under counter space for washing machine. The lounge and dining room open onto a balcony overlooking the communal Garden. Main bedroom has wooden floors and ample cupboard space. Modern bathroom ensuite with a large shower, basin and Toilet. Second Bedroom or study has got wooden floors and ample cupboard space. Security: 24 hour guarded complex Controlled access Security doors Electric Fence Fully walled This is a must see !

## Features

| Interior             |        |                           |        | Exterior          |                   |      |     |
|----------------------|--------|---------------------------|--------|-------------------|-------------------|------|-----|
| Bedrooms<br>Kitchens | 2<br>1 | Bathrooms<br>Recep. Rooms | 1<br>2 | Security<br>Views | Yes<br>False      | Pool | Yes |
| Sizes                |        |                           |        | Financial         |                   |      |     |
| Internal             | 58m²   |                           |        | Rates<br>Levies   | 673.20<br>1720.44 |      |     |