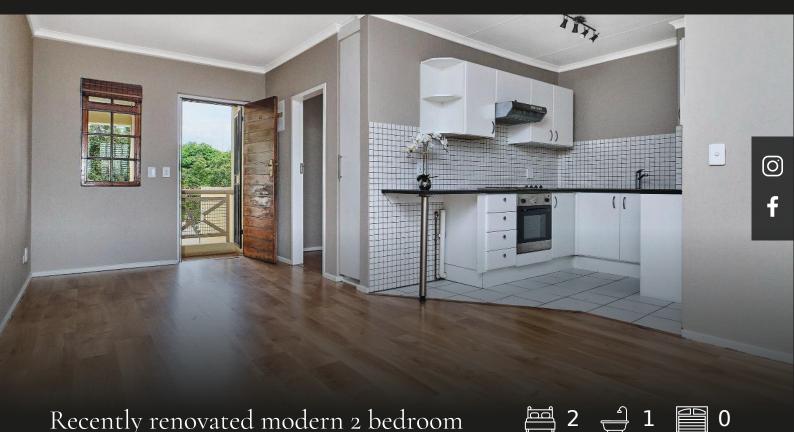

## Recently renovated modern 2 bedroom Apartment

Secure and a few minutes from the Sandton CBD. The entrance leads through to a spacious open plan living area. Open plan modern kitchen with white cupboards and black granite tops, with under counter space for washing machine. The lounge and dining room open onto a balcony overlooking the communal Garden. Main bedroom has wooden floors and ample cupboard space. Modern bathroom ensuite with a large shower, basin and Toilet. Second Bedroom or study has got wooden floors and ample cupboard space. Security: 24 hour guarded complex Controlled access Security doors Electric Fence Fully walled This is a must see !

## Features

| Interior             |        |                           |        | Exterior          |                   |      |     |
|----------------------|--------|---------------------------|--------|-------------------|-------------------|------|-----|
| Bedrooms<br>Kitchens | 2<br>1 | Bathrooms<br>Recep. Rooms | 1<br>2 | Security<br>Views | Yes<br>False      | Pool | Yes |
| Sizes                |        |                           |        | Financial         |                   |      |     |
| Internal             | 58m²   |                           |        | Rates<br>Levies   | 673.20<br>1720.44 |      |     |