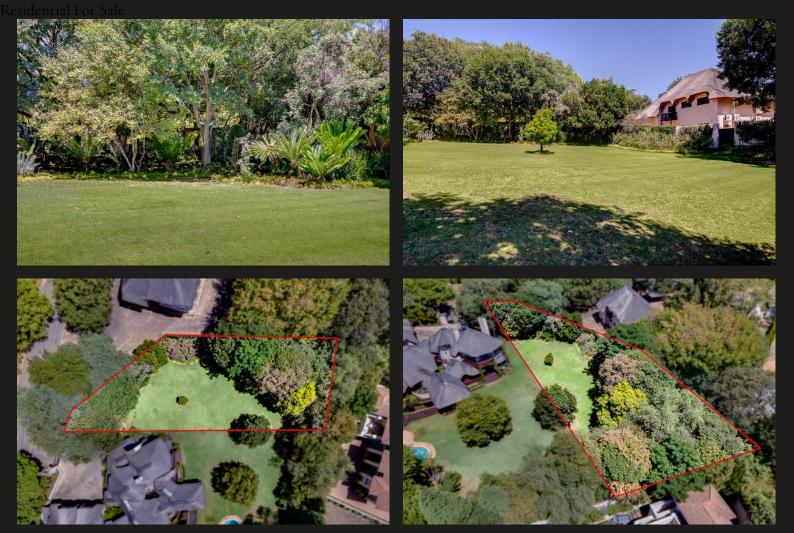

A rare find! This vacant stand of almost half-an-acre of level land, with magnificent mature trees, is situated in the popular Devonshire Park Enclosure. This is an excellent location in Bryanston East, with easy access to a selection of government and private schools, shopping centres, Sandton CBD, and the highway. Build the home of your dreams on this lovely piece of land.