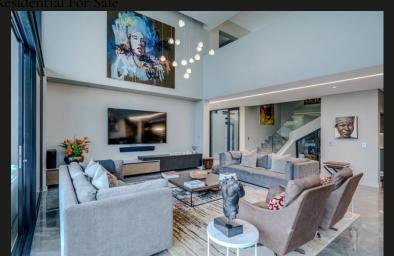

## R12,950,000 Bryanston, Sandton

Spectacular views and high end finishes over 3 floors set this cluster home apart!

**5 5 5 5 5** 

This exceptional elevated contemporary cluster home (24hr security) is set in a secure estate of only 10 homes on Eccleston Crescent. From the moment you enter this spectacular home, with its high-level luxury finishes and extreme attention to every detail, you will be left speechless. From the entrance hall, walk into the double-volume great room with its fluid seating and dining areas with gorgeous light fittings. Massive, double-glazed aluminium sliding doors open to the voluminous full-length patio, overlooking the wooden decked pool, fire pit and low maintenance, water-wise garden. The cleverly located glass-encased wine cellar is a feature before the state-of-the-art social kitchen with its integrated Miele appliances (fridge, freezer, 2 ovens, microwave, coffee machine), centre island, and a separate scullery. Downstairs guest suite/office/formal lounge opens to private patio. Guest cloakroom with shower. Up the first flight of stairs to the accommodation level with its...