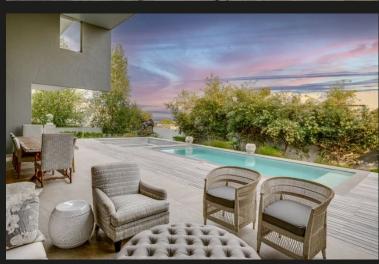

## R12,950,000 Bryanston, Sandton

Spectacular views and high end finishes over 3 floors set this cluster home apart!

**5 5 5 5 5** 

This exceptional elevated contemporary cluster home (24hr security) is set in a secure estate of only 10 homes on Eccleston Crescent. From the moment you enter this spectacular home, with its high-level luxury finishes and extreme attention to every detail, you will be left speechless. From the entrance hall, walk into the double-volume great room with its fluid seating and dining areas with gorgeous light fittings. Massive, double-glazed aluminium sliding doors open to the voluminous full-length patio, overlooking the wooden decked pool, fire pit and low maintenance, water-wise garden. The cleverly located glass-encased wine cellar is a feature before the state-of-the-art social kitchen with its integrated Miele appliances (fridge, freezer, 2 ovens, microwave, coffee machine), centre island, and a separate scullery. Downstairs guest suite/office/formal lounge opens to private patio. Guest cloakroom with shower. Up the first flight of stairs to the accommodation level with its...