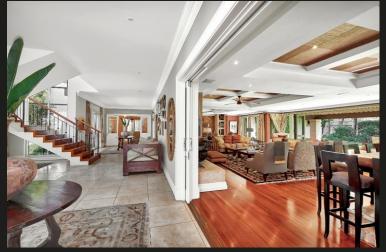

## Undoubtedly the most sought-after Estate 📛 5 🕂 5.5🖺 6

Set in undoubtedly the most sought-after Estate (6 homes) in Mount Street and on + 3000sqm of manicured grounds with cliff-top views, this exceptional home of + 1500sqm u/r offers exceptional quality and a phenomenal open-plan flow. From the welcoming motor court with porte cochere to the spacious entrance, numerous expansive receptions spill to the entertainer's covered patio overlooking leveled lawns, feature pool, and great Easterly views. Gourmet social kitchen with walk-in cold rooms, and separate prep kitchen. 5 volumed and spacious bedroom suites, main of indulgent proportions. Pyjama lounge and study. Garaging for 6 cars and lux staffing for 2. A tennis court, squash court, heated lap pool, and cricket pitch are shared by the 6 homes. One of the most refined and elegant homes available today. Asking R21m, offers from R17.99m.