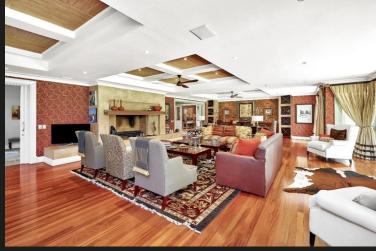

## Undoubtedly the most sought-after Estate 📛 5 🕂 5.5🖺 6

Set in undoubtedly the most sought-after Estate (6 homes) in Mount Street and on + 3000sqm of manicured grounds with cliff-top views, this exceptional home of + 1500sqm u/r offers exceptional quality and a phenomenal open-plan flow. From the welcoming motor court with porte cochere to the spacious entrance, numerous expansive receptions spill to the entertainer's covered patio overlooking leveled lawns, feature pool, and great Easterly views. Gourmet social kitchen with walk-in cold rooms, and separate prep kitchen. 5 volumed and spacious bedroom suites, main of indulgent proportions. Pyjama lounge and study. Garaging for 6 cars and lux staffing for 2. A tennis court, squash court, heated lap pool, and cricket pitch are shared by the 6 homes. One of the most refined and elegant homes available today. Asking R21m, offers from R17.99m.