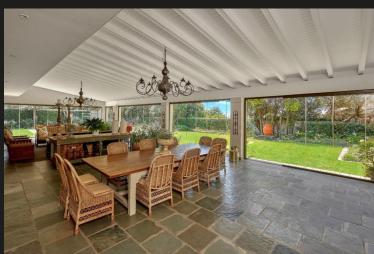

## Undoubtedly the most sought-after Estate 📛 5 🕂 5.5🖺 6

Set in undoubtedly the most sought-after Estate (6 homes) in Mount Street and on + 3000sqm of manicured grounds with cliff-top views, this exceptional home of + 1500sqm u/r offers exceptional quality and a phenomenal open-plan flow. From the welcoming motor court with porte cochere to the spacious entrance, numerous expansive receptions spill to the entertainer's covered patio overlooking leveled lawns, feature pool, and great Easterly views. Gourmet social kitchen with walk-in cold rooms, and separate prep kitchen. 5 volumed and spacious bedroom suites, main of indulgent proportions. Pyjama lounge and study. Garaging for 6 cars and lux staffing for 2. A tennis court, squash court, heated lap pool, and cricket pitch are shared by the 6 homes. One of the most refined and elegant homes available today. Asking R21m, offers from R17.99m.