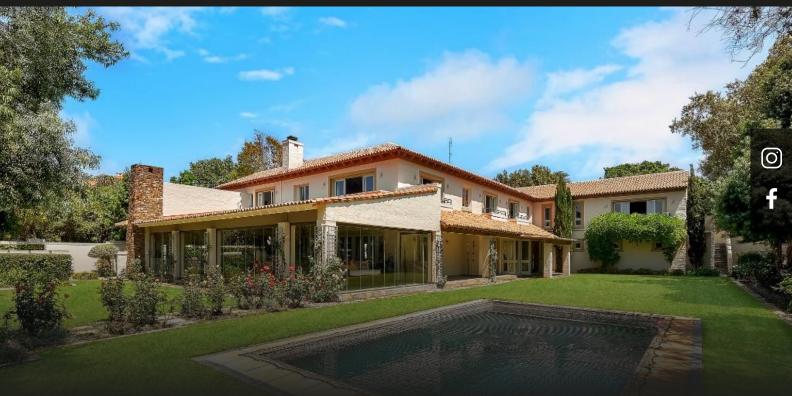

## Undoubtedly the most sought-after Estate 📛 5 🕂 5.5🖺 6

Set in undoubtedly the most sought-after Estate (6 homes) in Mount Street and on + 3000sqm of manicured grounds with cliff-top views, this exceptional home of + 1500sqm u/r offers exceptional quality and a phenomenal open-plan flow. From the welcoming motor court with porte cochere to the spacious entrance, numerous expansive receptions spill to the entertainer's covered patio overlooking leveled lawns, feature pool, and great Easterly views. Gourmet social kitchen with walk-in cold rooms, and separate prep kitchen. 5 volumed and spacious bedroom suites, main of indulgent proportions. Pyjama lounge and study. Garaging for 6 cars and lux staffing for 2. A tennis court, squash court, heated lap pool, and cricket pitch are shared by the 6 homes. One of the most refined and elegant homes available today. Asking R21m, offers from R17.99m.

## Features

| Interior                        |                  |                           |          | Exterior                     |                   |                     |               |
|---------------------------------|------------------|---------------------------|----------|------------------------------|-------------------|---------------------|---------------|
| Bedrooms<br>Kitchens<br>Studies | 5<br>1<br>1      | Bathrooms<br>Recep. Rooms | 5.5<br>4 | Garages<br>Security<br>Views | 6<br>Yes<br>False | Domestic Ac<br>Pool | com. 2<br>Yes |
| Sizes                           |                  |                           |          | Financial                    |                   |                     |               |
| Internal<br>External            | 1470m²<br>2853m² |                           |          | Rates                        | 8500.00           |                     |               |