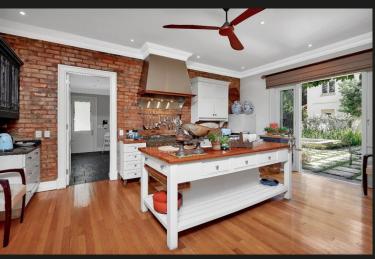

## Undoubtedly the most sought-after Estate 📛 5 🕂 5.5🖺 6

Set in undoubtedly the most sought-after Estate (6 homes) in Mount Street and on + 3000sqm of manicured grounds with cliff-top views, this exceptional home of + 1500sqm u/r offers exceptional quality and a phenomenal open-plan flow. From the welcoming motor court with porte cochere to the spacious entrance, numerous expansive receptions spill to the entertainer's covered patio overlooking leveled lawns, feature pool, and great Easterly views. Gourmet social kitchen with walk-in cold rooms, and separate prep kitchen. 5 volumed and spacious bedroom suites, main of indulgent proportions. Pyjama lounge and study. Garaging for 6 cars and lux staffing for 2. A tennis court, squash court, heated lap pool, and cricket pitch are shared by the 6 homes. One of the most refined and elegant homes available today. Asking R21m, offers from R17.99m.