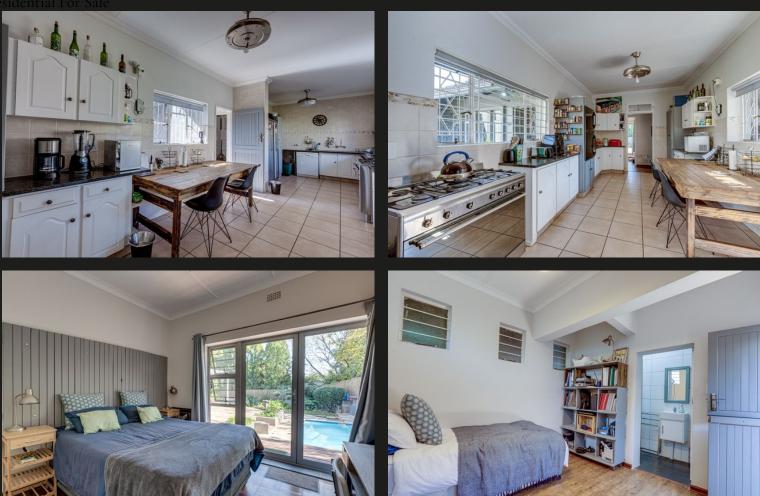

## Spacious 3-Bedroom Family Home with **Exceptional Features!**

This beautifully presented 3-bedroom, 2-bathroom home is the perfect combination of comfort, functionality, and lifestyle, offering everything a modern family or savvy homeowner could desire. From generous living spaces to energy-efficient systems and abundant outdoor amenities, this property is packed with features that make everyday living easy and enjoyable. Step inside to discover a warm and welcoming layout with three spacious bedrooms, each offering plenty of natural light and storage. The two wellappointed bathrooms are both modern and practical, making family routines smooth and stress-free. At the heart of the home is a stylish kitchen complete with a gas stovetop perfect for passionate home cooks who enjoy reliable, instant heat and energy efficiency. The open-plan living and dining areas flow seamlessly, providing ample room for relaxation or entertaining guests. Outside, this home really shines. A sparkling swimming pool offers the perfect place to cool off on warm...