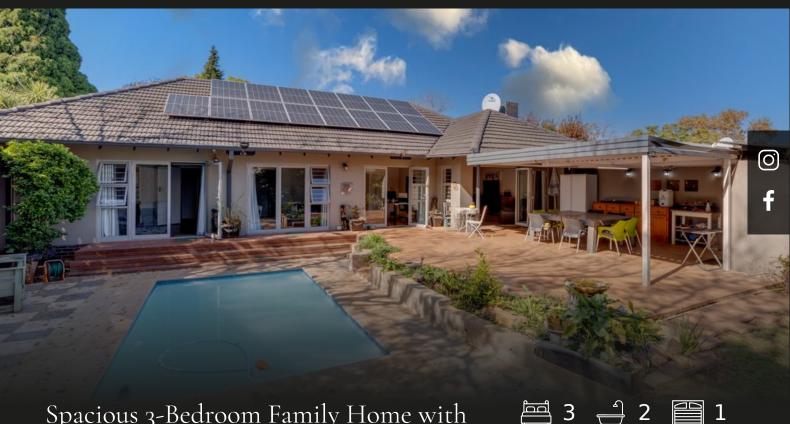

## Spacious 3-Bedroom Family Home with **Exceptional Features!**

This beautifully presented 3-bedroom, 2-bathroom home is the perfect combination of comfort, functionality, and lifestyle, offering everything a modern family or savvy homeowner could desire. From generous living spaces to energy-efficient systems and abundant outdoor amenities, this property is packed with features that make everyday living easy and enjoyable. Step inside to discover a warm and welcoming layout with three spacious bedrooms, each offering plenty of natural light and storage. The two wellappointed bathrooms are both modern and practical, making family routines smooth and stress-free. At the heart of the home is a stylish kitchen complete with a gas stovetop perfect for passionate home cooks who enjoy reliable, instant heat and energy efficiency. The open-plan living and dining areas flow seamlessly, providing ample room for relaxation or entertaining guests. Outside, this home really shines. A sparkling swimming pool offers the perfect place to cool off on warm...

## Features

| Interior             |                |                           |        | Exterior                     |                  |                                      |
|----------------------|----------------|---------------------------|--------|------------------------------|------------------|--------------------------------------|
| Bedrooms<br>Kitchens | 3<br>1         | Bathrooms<br>Recep. Rooms | 2<br>2 | Garages<br>Security<br>Views | 1<br>No<br>False | Domestic Accom. <u>1</u><br>Pool Yes |
| Sizes                |                |                           |        | Financial                    |                  |                                      |
| Internal<br>External | 398m²<br>952m² |                           |        | Rates                        | 2500.00          |                                      |