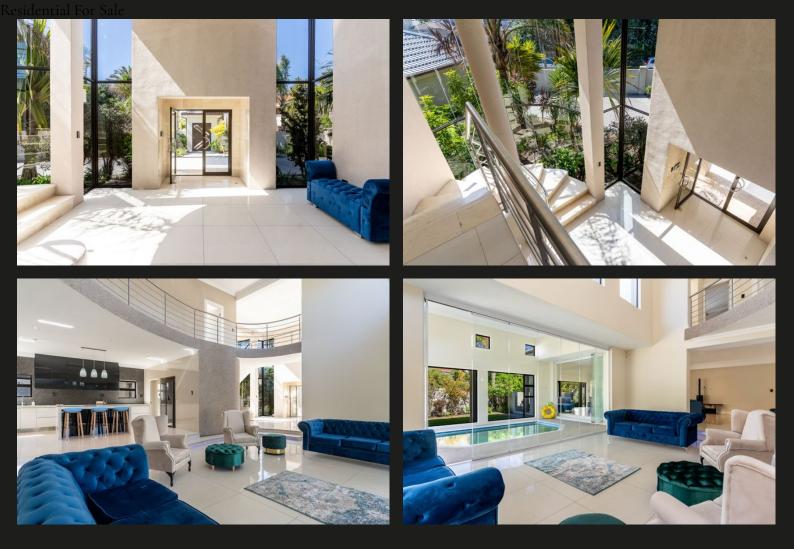

## Viewings by appointment only - The Perfect location

A 5-bedroom, furnished home, perfectly situated just 163m from the beautiful sandy beach, in the upmarket suburb of Sunset Beach, is on the market. Sunset Beach is located a mere 2km from the 18-hole Milnerton Golf Course, just 20 Minutes from the CBD and 45 Minutes from the CT International Airport. Positioned directly between Milnerton and Blaauwberg along the Western Seaboard of Cape Town. This home exudes sophistication, luxury and opulence with the perfect balance of practicality. A triple volume foyer greets you through the double-width font door with a beautiful spiral staircase encased in glass allowing an abundance of natural light to filter through the entire home. Downstairs caters to a study (currently used as a 6th bedroom) and stepping down into a formal living area. The kitchen is a monumental feature of the home with floor to ceiling laminated cupboards, built-in Siemens electric stove top, quartz counter tops, built-in oven, microwave and steamer and Grohe taps. A...