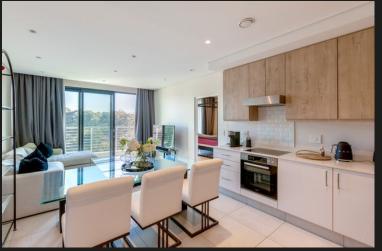

## R16,000 pm Morningside, Sandton

Step into contemporary comfort with this beautifully designed two bedroom, two bathroom apartment located in a newly built, high spec development. With an open concept living, and premium finishes throughout, this home offers the perfect balance of style and functionality. The spacious primary suite features a generous built-in wardrobe and a sleek en-suite bathroom with modern fixtures. The second bedroom is equally versatile, ideal for guests, a home office, a full second bathroom finished to the same high standard. The open plan living and dining area is flooded with natural light, seamlessly connecting to a fully integrated kitchen, stone countertops, and ample storage. Located in a thriving neighborhood with excellent transport links, dining, and shopping just steps away, this apartment is the ideal urban retreat for professionals, couples. Rental excludes utilities.

## Features

| Interior             |        |                           |        | Exterior          |             |      |     |
|----------------------|--------|---------------------------|--------|-------------------|-------------|------|-----|
| Bedrooms<br>Kitchens | 2<br>1 | Bathrooms<br>Recep. Rooms | 2<br>2 | Security<br>Views | Yes<br>True | Pool | Yes |