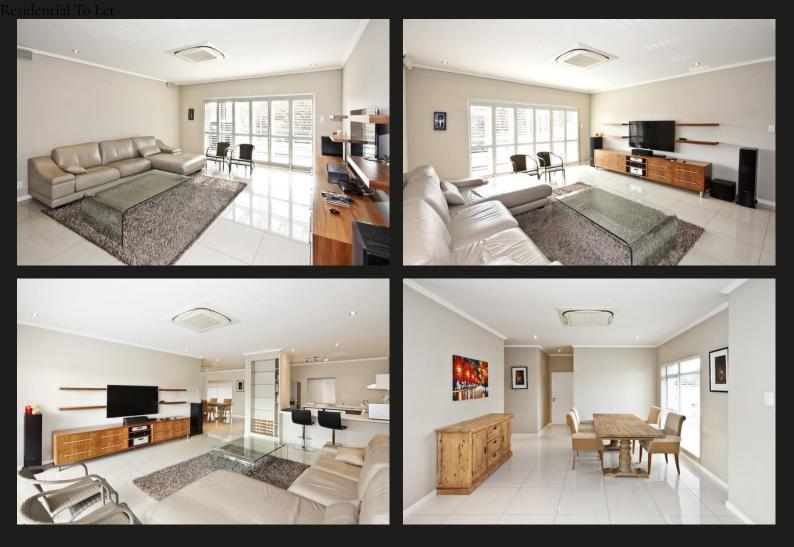

### Luxurious Fully Furnished Lock-and-Go 🛱 3 🚽 2 Apartment for Rent (1 year minimum period)

Experience sophisticated living in this exclusive lock-and-go rental apartment, crafted for modern comfort and style. Situated in a secure, boutique 24-hour access-controlled complex, this residence offers the perfect blend of convenience and elegance. Key Features: Spacious Layout: Three generously sized bedrooms, including a main en-suite, and two pristine bathrooms. Premium Finishes: Elegant porcelain tiles, air conditioning throughout, and a fully equipped chef's kitchen. Expansive Private Balcony: Ideal for relaxation or entertaining with breathtaking views. Additional Amenities: Includes a dedicated storeroom and comes fully furnished with high-end, contemporary furnishings. Secure & Exclusive: Located in a smaller complex with 24-hour access control for peace of mind. This immaculate, fully furnished apartment is perfect for professionals or families seeking a hassle-free, move-in-ready home. Embrace a luxurious lifestyle with all the modern conveniences you desire.