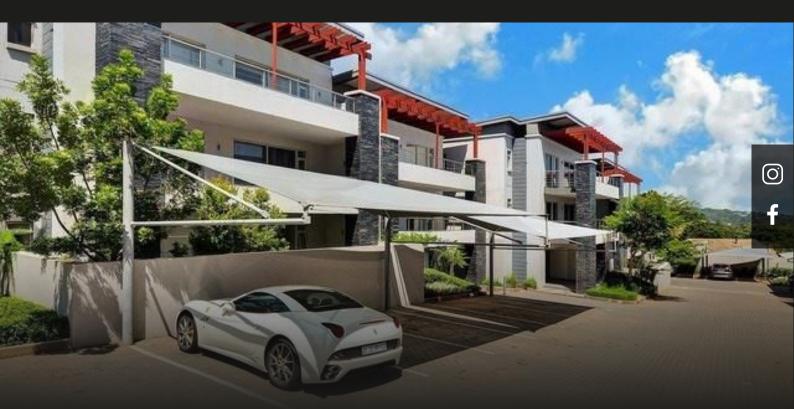

### Luxurious Fully Furnished Lock-and-Go 🛱 3 🚽 2 Apartment for Rent (1 year minimum period)

Experience sophisticated living in this exclusive lock-and-go rental apartment, crafted for modern comfort and style. Situated in a secure, boutique 24-hour access-controlled complex, this residence offers the perfect blend of convenience and elegance. Key Features: Spacious Layout: Three generously sized bedrooms, including a main en-suite, and two pristine bathrooms. Premium Finishes: Elegant porcelain tiles, air conditioning throughout, and a fully equipped chef's kitchen. Expansive Private Balcony: Ideal for relaxation or entertaining with breathtaking views. Additional Amenities: Includes a dedicated storeroom and comes fully furnished with high-end, contemporary furnishings. Secure & Exclusive: Located in a smaller complex with 24-hour access control for peace of mind. This immaculate, fully furnished apartment is perfect for professionals or families seeking a hassle-free, move-in-ready home. Embrace a luxurious lifestyle with all the modern conveniences you desire.