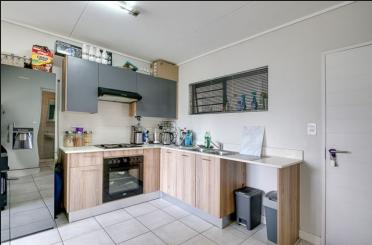

This lovely sunny 1 bedroom apartment is perfectly located in the green Greenlee Eco Estate near the eco lifestyle centre. This apartment model and contemporary, pet friendly (subject to BC approval). Very modern interior with fridge included in the rental. Enjoy Solar-supplemented electricity (Pre-paid Electricity; Pre-paid Water). The complex has 24 hour security as well as a Lifestyle Centre, comprising of a pool, soccer field and an indoor gym. 24 Hour Security Facial Recognition Access Lifestyle Centre Restaurant Sports fields Concierge Swimming pool Laundromat Outdoor gym & onsite jogging tracks Conference and private work booths Proximity to superb shopping centres, schools and medical facilities