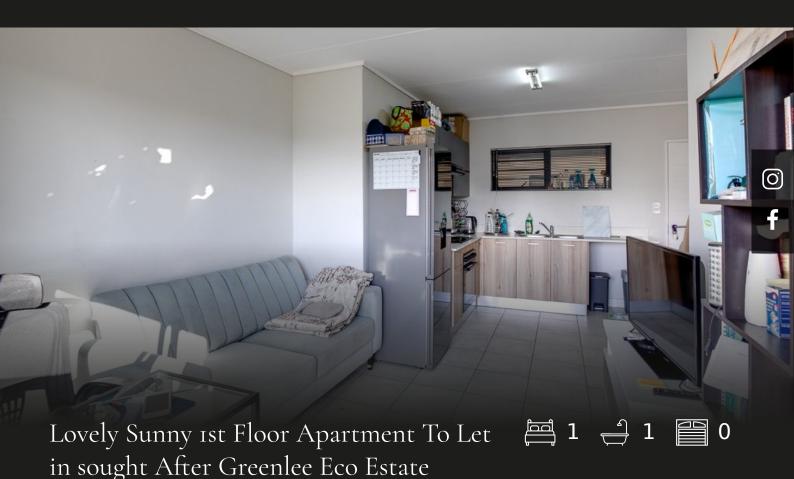

This lovely sunny 1 bedroom apartment is perfectly located in the green Greenlee Eco Estate near the eco lifestyle centre. This apartment model and contemporary, pet friendly (subject to BC approval). Very modern interior with fridge included in the rental. Enjoy Solar-supplemented electricity (Pre-paid Electricity; Pre-paid Water). The complex has 24 hour security as well as a Lifestyle Centre, comprising of a pool, soccer field and an indoor gym. 24 Hour Security Facial Recognition Access Lifestyle Centre Restaurant Sports fields Concierge Swimming pool Laundromat Outdoor gym & onsite jogging tracks Conference and private work booths Proximity to superb shopping centres, schools and medical facilities