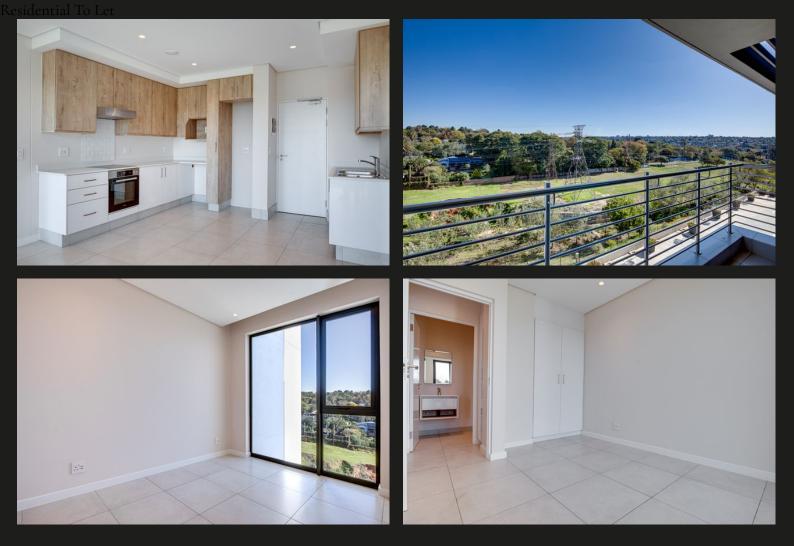

## BRAND NEW Pet Friendly Modern Apartment With Gorgeous Views To Let in Sandton

FIRST MONTH FREE PROMO \*\*\*Applicable only for 12 month leases\*\*\* Be the first to live in this BRAND NEW gorgeous apartment that is well located on Winnie Mandela Dr in Sandton. Walk into this beautiful kitchen with light brown modern kitchen cupboards and white granite tops! Complete with space for 2 appliances. This sunny and airy apartment has double glazed folding doors that open up onto a balcony with views of the Braamfontein Spruit. The apartment is located in a modern brand new Apartment Block part of the Sandton Gate precinct. The precinct offers convenient shops, restaurants, a Planet Fitness gym and premium office space. Each apartment has been designed for seamless living, with premium finishes, and onsite amenities. This building provides a secure living environment with on-site building manager, 24/7 surveillance, controlled access, and secure parking facilities, ensuring your peace of mind. Located along William Nicol which is a GAUTRAIN BUS ROUTE. PETS ARE...