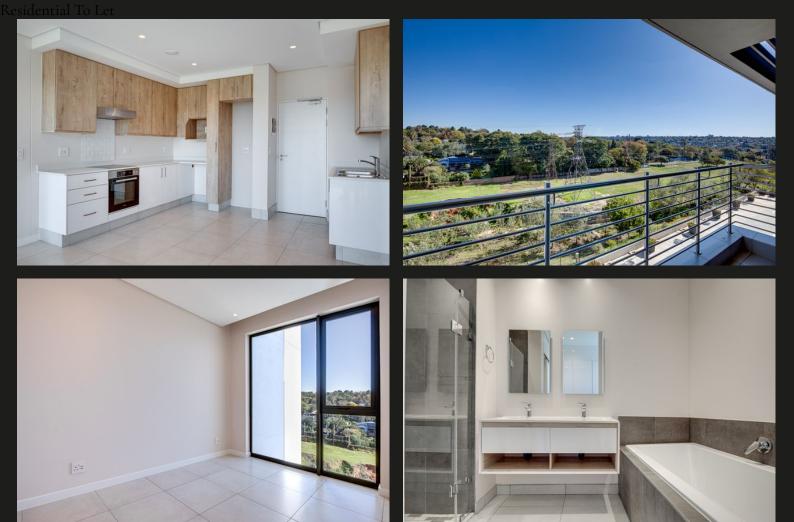

## \*FIRST MONTH RENT FREE\* BRAND 🛛 🛱 2 🛁 2 🗐 0 New Pet Friendly Modern Apartment With Gorgeous Views in Sandton

FIRST MONTH FREE PROMO \*\*\*Applicable only for 12 month leases\*\*\* Be the first to live in this BRAND NEW gorgeous apartment that is well located on Winnie Mandela Dr in Sandton. Walk into this beautiful kitchen with light brown modern kitchen cupboards and white granite tops! Complete with space for 2 appliances. This sunny and airy apartment has double glazed folding doors that open up onto a balcony with views of the Braamfontein Spruit. The apartment is located in a modern brand new Apartment Block part of the Sandton Gate precinct. The precinct offers convenient shops, restaurants, a Planet Fitness gym and premium office space. Each apartment has been designed for seamless living, with premium finishes, and onsite amenities. This building provides a secure living environment with on-site building manager, 24/7 surveillance, controlled access, and secure parking facilities, ensuring your peace of mind. Located along William Nicol which is a GAUTRAIN BUS ROUTE. PETS ARE...