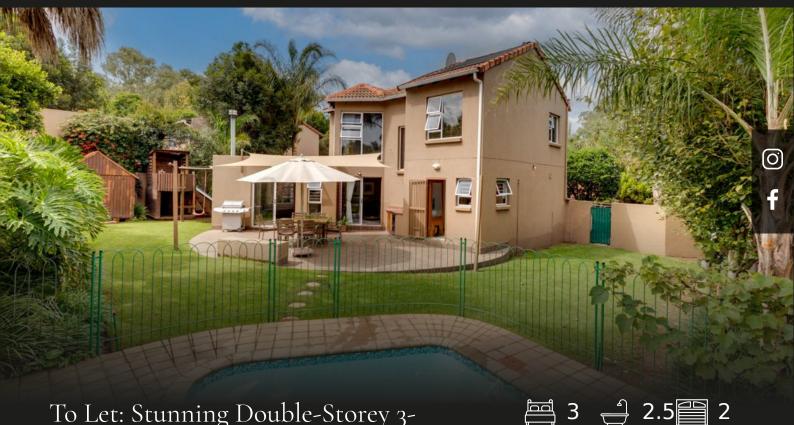

## To Let: Stunning Double-Storey 3-Bedroom Cluster Home with Modern Amenities

Welcome to this exquisite double-storey 3-bedroom cluster, offering luxurious living and modern design in every corner. Perfect for family living, this home features spacious interiors, top-tier finishes, and an impressive array of amenities to ensure comfort and style. The home boasts three generously sized bedrooms, each with built-in wardrobes and ample natural light, creating a perfect sanctuary for rest and relaxation. The two modern bathrooms are designed with high-end fixtures and finishes, with the master bedroom featuring a private en-suite for added luxury and privacy. On the ground floor, there's a convenient guest cloakroom, making it easy for visitors to enjoy their time in your home. The expansive open-plan living areas seamlessly integrate the lounge, dining, and living spaces, providing an ideal environment for entertaining or family gatherings. The modern kitchen is a standout feature, equipped with premium appliances, sleek countertops, and plenty of storage,...

## Features

| Interior |   |              |     | Exterior |     |          |       |
|----------|---|--------------|-----|----------|-----|----------|-------|
| Bedrooms | 3 | Bathrooms    | 2.5 | Garages  | 2   | Security | Yes   |
| Kitchens | 1 | Recep. Rooms | 3   | Pool     | Yes | Views    | False |