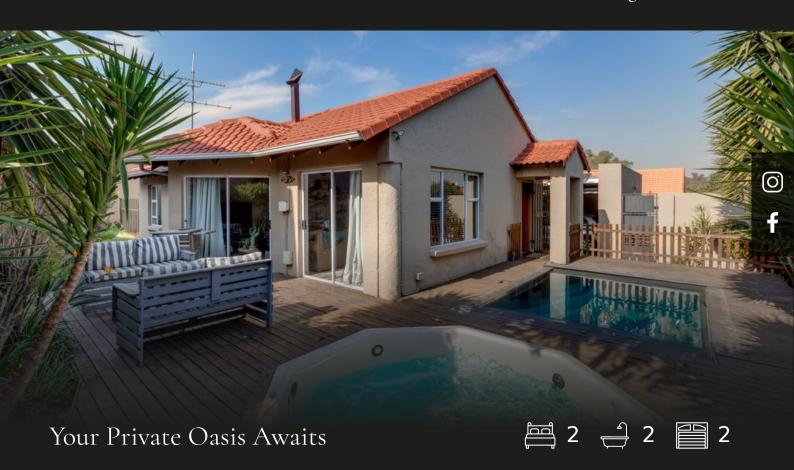

## R16,500 pm Douglasdale, Sandton

Welcome to this beautifully presented 2-bedroom, 2-bathroom home, perfectly designed for comfort and modern living. The main en-suite offers privacy and convenience, while the open-plan layout seamlessly connects the lounge, dining area, and kitchen. A cozy fireplace adds warmth and character to the heart of the home. Step outside to a spacious decked patio featuring a sparkling pool and relaxing jacuzzi—ideal for hosting guests or unwinding in your private oasis. The wrap-around garden offers ample outdoor space, perfect for children, pets, or simply enjoying nature. Additional features include double garages and excellent flow between indoor and outdoor areas.