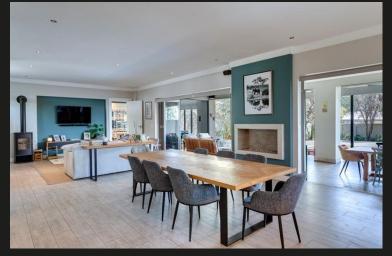

Exquisite Family Home in Prestigious Estate This stunning property offers luxurious living spaces, ideal for both relaxation and entertaining, nestled in a secure, sought-after estate. From the welcoming entrance, step into the expansive open-plan reception areas, featuring stylish tiled floors, fitted blinds, and both a Morso combustion and gas fireplace for year-round comfort. Stacking doors seamlessly connect the lounge and dining room to an inviting outdoor patio, perfect for enjoying the serene surroundings. A separate family room or study, enhanced by bespoke cabinetry and exposed roof trusses, provides a versatile space for work or leisure. The property also boasts a cocktail bar with sleek screed flooring, a temperature-controlled, glass-encased wine cellar, and stacking doors that lead out to the patio, making it the ideal setting for sophisticated gatherings. The chef's kitchen is a culinary dream, featuring Caesarstone countertops, a central island, a gas hob with an...