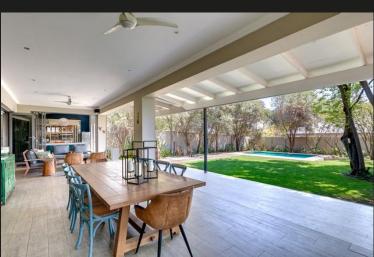

Exquisite Family Home in Prestigious Estate This stunning property offers luxurious living spaces, ideal for both relaxation and entertaining, nestled in a secure, sought-after estate. From the welcoming entrance, step into the expansive open-plan reception areas, featuring stylish tiled floors, fitted blinds, and both a Morso combustion and gas fireplace for year-round comfort. Stacking doors seamlessly connect the lounge and dining room to an inviting outdoor patio, perfect for enjoying the serene surroundings. A separate family room or study, enhanced by bespoke cabinetry and exposed roof trusses, provides a versatile space for work or leisure. The property also boasts a cocktail bar with sleek screed flooring, a temperature-controlled, glass-encased wine cellar, and stacking doors that lead out to the patio, making it the ideal setting for sophisticated gatherings. The chef's kitchen is a culinary dream, featuring Caesarstone countertops, a central island, a gas hob with an...