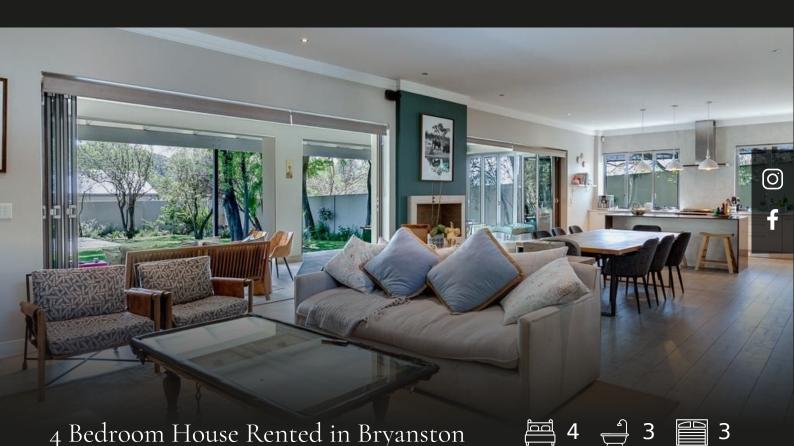

Exquisite Family Home in Prestigious Estate This stunning property offers luxurious living spaces, ideal for both relaxation and entertaining, nestled in a secure, sought-after estate. From the welcoming entrance, step into the expansive open-plan reception areas, featuring stylish tiled floors, fitted blinds, and both a Morso combustion and gas fireplace for year-round comfort. Stacking doors seamlessly connect the lounge and dining room to an inviting outdoor patio, perfect for enjoying the serene surroundings. A separate family room or study, enhanced by bespoke cabinetry and exposed roof trusses, provides a versatile space for work or leisure. The property also boasts a cocktail bar with sleek screed flooring, a temperature-controlled, glass-encased wine cellar, and stacking doors that lead out to the patio, making it the ideal setting for sophisticated gatherings. The chef's kitchen is a culinary dream, featuring Caesarstone countertops, a central island, a gas hob with an...

## Features

| Interior             |        |                           |        | Exterior                     |                   |                      |               |
|----------------------|--------|---------------------------|--------|------------------------------|-------------------|----------------------|---------------|
| Bedrooms<br>Kitchens | 4<br>1 | Bathrooms<br>Recep. Rooms | 3<br>3 | Garages<br>Security<br>Views | 3<br>Yes<br>False | Domestic Aco<br>Pool | com. 1<br>Yes |