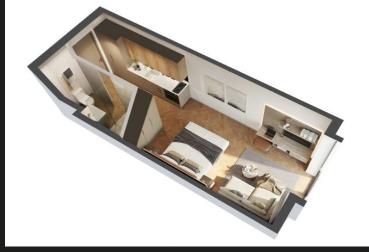

## Shedding Brand New One Rosebank

FULLY FURNISHED OPTION AVAILABLE FROM 1 MAY @R15000.00/month. Discover the art of sophisticated urban living at One Rosebank — a premier lifestyle development nestled in the heart of Johannesburg's dynamic Rosebank suburb. Perfectly positioned just 1km from Rosebank Mall and The Zone, this exclusive address blends convenience, culture, and contemporary comfort. This Groundfloor apartment is thoughtfully designed with modern living in mind. The apartment opens up onto a private patio overlooking the beautiful (oasis) garden. Enjoy stylish interiors featuring high-end finishes, including Caesarstone countertops, Hansgrohe sanitary ware, tiled flooring, and integrated appliances (Fridge, microwave, washer/dryer and kettle)— a seamless fusion of functionality and design excellence. Premium Features Include: Epic Cure Restaurant & Sky Bar - Elevated dining and vibrant social experiences 24/7 Security with CCTV - Safety and peace of mind at all hours Lift access to all floors -...

## Features

| Interior                 |     |        |          | Exterior |                   |             |      |     |
|--------------------------|-----|--------|----------|----------|-------------------|-------------|------|-----|
| Bathrooms<br>Recep. Room | IS  | 1<br>1 | Kitchens | 1        | Security<br>Views | Yes<br>True | Pool | Yes |
| Sizes                    |     |        |          |          |                   |             |      |     |
| Internal                 | 36r | n²     |          |          |                   |             |      |     |