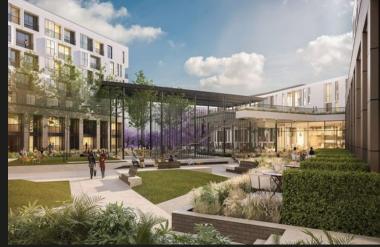

## Shedding Brand New One Rosebank

FULLY FURNISHED OPTION AVAILABLE FROM 1 MAY @R15000.00/month. Discover the art of sophisticated urban living at One Rosebank — a premier lifestyle development nestled in the heart of Johannesburg's dynamic Rosebank suburb. Perfectly positioned just 1km from Rosebank Mall and The Zone, this exclusive address blends convenience, culture, and contemporary comfort. This Groundfloor apartment is thoughtfully designed with modern living in mind. The apartment opens up onto a private patio overlooking the beautiful (oasis) garden. Enjoy stylish interiors featuring high-end finishes, including Caesarstone countertops, Hansgrohe sanitary ware, tiled flooring, and integrated appliances (Fridge, microwave, washer/dryer and kettle)— a seamless fusion of functionality and design excellence. Premium Features Include: Epic Cure Restaurant & Sky Bar - Elevated dining and vibrant social experiences 24/7 Security with CCTV - Safety and peace of mind at all hours Lift access to all floors -...