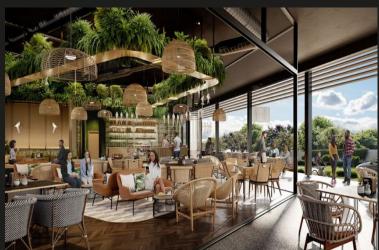

## Shedding Brand New One Rosebank

FULLY FURNISHED OPTION AVAILABLE FROM 1 MAY @R15000.00/month. Discover the art of sophisticated urban living at One Rosebank — a premier lifestyle development nestled in the heart of Johannesburg's dynamic Rosebank suburb. Perfectly positioned just 1km from Rosebank Mall and The Zone, this exclusive address blends convenience, culture, and contemporary comfort. This Groundfloor apartment is thoughtfully designed with modern living in mind. The apartment opens up onto a private patio overlooking the beautiful (oasis) garden. Enjoy stylish interiors featuring high-end finishes, including Caesarstone countertops, Hansgrohe sanitary ware, tiled flooring, and integrated appliances (Fridge, microwave, washer/dryer and kettle)— a seamless fusion of functionality and design excellence. Premium Features Include: Epic Cure Restaurant & Sky Bar - Elevated dining and vibrant social experiences 24/7 Security with CCTV - Safety and peace of mind at all hours Lift access to all floors -...