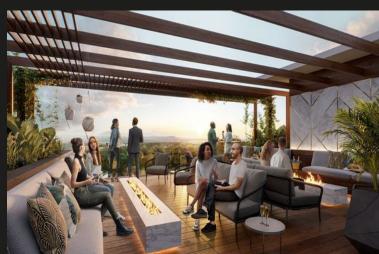

## Shedding Brand New One Rosebank

FULLY FURNISHED OPTION AVAILABLE FROM 1 MAY @R15000.00/month. Discover the art of sophisticated urban living at One Rosebank — a premier lifestyle development nestled in the heart of Johannesburg's dynamic Rosebank suburb. Perfectly positioned just 1km from Rosebank Mall and The Zone, this exclusive address blends convenience, culture, and contemporary comfort. This Groundfloor apartment is thoughtfully designed with modern living in mind. The apartment opens up onto a private patio overlooking the beautiful (oasis) garden. Enjoy stylish interiors featuring high-end finishes, including Caesarstone countertops, Hansgrohe sanitary ware, tiled flooring, and integrated appliances (Fridge, microwave, washer/dryer and kettle)— a seamless fusion of functionality and design excellence. Premium Features Include: Epic Cure Restaurant & Sky Bar - Elevated dining and vibrant social experiences 24/7 Security with CCTV - Safety and peace of mind at all hours Lift access to all floors -...