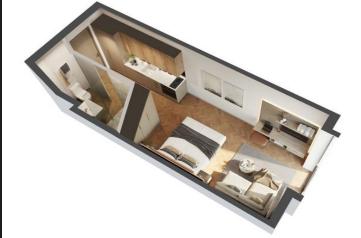

## Experience Elevated Living at Load Shedding Brand New One Rosebank

FULLY FURNISHED OPTION AVAILABLE FROM 1 MAY @R15000.00/month. Discover the art of sophisticated urban living at One Rosebank — a premier lifestyle development nestled in the heart of Johannesburg's dynamic Rosebank suburb. Perfectly positioned just 1km from Rosebank Mall and The Zone, this exclusive address blends convenience, culture, and contemporary comfort. This Groundfloor apartment is thoughtfully designed with modern living in mind. The apartment opens up onto a private patio overlooking the beautiful (oasis) garden. Enjoy stylish interiors featuring high-end finishes, including Caesarstone countertops, Hansgrohe sanitary ware, tiled flooring, and integrated appliances (Fridge, microwave, washer/dryer and kettle)— a seamless fusion of functionality and design excellence. Premium Features Include: Epic Cure Restaurant & Sky Bar - Elevated dining and vibrant social experiences 24/7 Security with CCTV - Safety and peace of mind at all hours Lift access to all floors -...

## Features

| Exterior |
|----------|
|          |

Bathrooms 1 Kitchens 1 Security Yes Pool Yes Recep. Rooms 2 Views True

Sizes

Internal 36m<sup>2</sup>

Web Ref: RL21411 www.hamiltons.co.za

Pitlana Ramokgopa **Property Practitioner** 