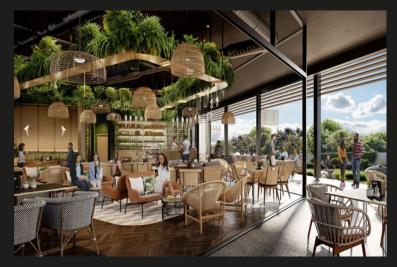

## Experience Elevated Living at Load Shedding Brand New One Rosebank

FULLY FURNISHED OPTION AVAILABLE FROM 1 MAY @R15000.00/month. Discover the art of sophisticated urban living at One Rosebank — a premier lifestyle development nestled in the heart of Johannesburg's dynamic Rosebank suburb. Perfectly positioned just 1km from Rosebank Mall and The Zone, this exclusive address blends convenience, culture, and contemporary comfort. This Groundfloor apartment is thoughtfully designed with modern living in mind. The apartment opens up onto a private patio overlooking the beautiful (oasis) garden. Enjoy stylish interiors featuring high-end finishes, including Caesarstone countertops, Hansgrohe sanitary ware, tiled flooring, and integrated appliances (Fridge, microwave, washer/dryer and kettle)— a seamless fusion of functionality and design excellence. Premium Features Include: Epic Cure Restaurant & Sky Bar - Elevated dining and vibrant social experiences 24/7 Security with CCTV - Safety and peace of mind at all hours Lift access to all floors -...