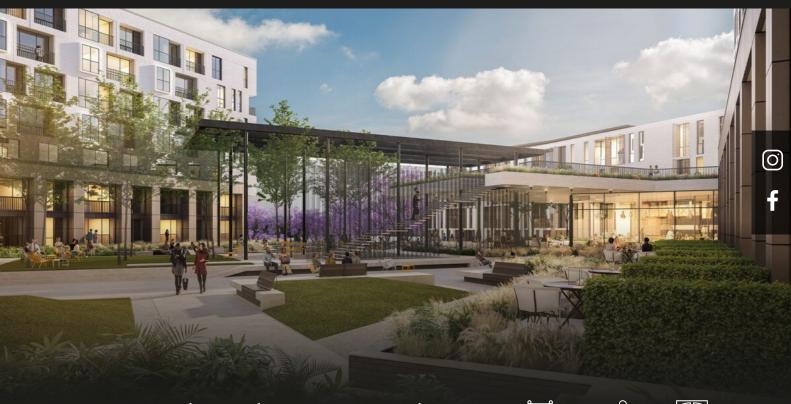

## Experience Elevated Living at Load Shedding Brand New One Rosebank

FULLY FURNISHED OPTION AVAILABLE FROM 1 MAY @R15000.00/month. Discover the art of sophisticated urban living at One Rosebank — a premier lifestyle development nestled in the heart of Johannesburg's dynamic Rosebank suburb. Perfectly positioned just 1km from Rosebank Mall and The Zone, this exclusive address blends convenience, culture, and contemporary comfort. This Groundfloor apartment is thoughtfully designed with modern living in mind. The apartment opens up onto a private patio overlooking the beautiful (oasis) garden. Enjoy stylish interiors featuring high-end finishes, including Caesarstone countertops, Hansgrohe sanitary ware, tiled flooring, and integrated appliances (Fridge, microwave, washer/dryer and kettle)— a seamless fusion of functionality and design excellence. Premium Features Include: Epic Cure Restaurant & Sky Bar - Elevated dining and vibrant social experiences 24/7 Security with CCTV - Safety and peace of mind at all hours Lift access to all floors -...