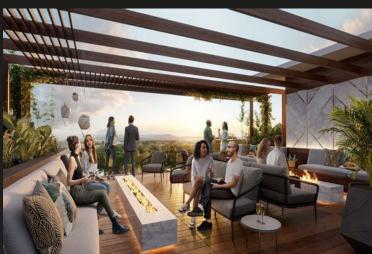

## Experience Elevated Living at Load Shedding Brand New One Rosebank

FULLY FURNISHED OPTION AVAILABLE FROM 1 MAY @R15000.00/month. Discover the art of sophisticated urban living at One Rosebank — a premier lifestyle development nestled in the heart of Johannesburg's dynamic Rosebank suburb. Perfectly positioned just 1km from Rosebank Mall and The Zone, this exclusive address blends convenience, culture, and contemporary comfort. This Groundfloor apartment is thoughtfully designed with modern living in mind. The apartment opens up onto a private patio overlooking the beautiful (oasis) garden. Enjoy stylish interiors featuring high-end finishes, including Caesarstone countertops, Hansgrohe sanitary ware, tiled flooring, and integrated appliances (Fridge, microwave, washer/dryer and kettle)— a seamless fusion of functionality and design excellence. Premium Features Include: Epic Cure Restaurant & Sky Bar - Elevated dining and vibrant social experiences 24/7 Security with CCTV - Safety and peace of mind at all hours Lift access to all floors -...