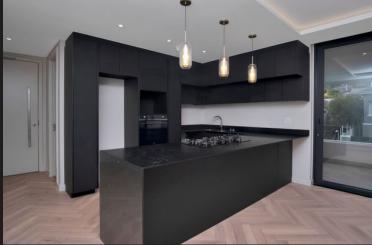

Step into this stylishly newly built 2-bedroom, 2-bathroom apartment nestled in one of Cape Town's most exclusive suburbs. Designed for comfort and convenience, this airy and secure home is perfect for professionals, couples, or small families seeking elegant coastal living. Property Features: 2 generous bedrooms with ample built-in cupboards 2 sleek bathrooms, including a main en-suite Modern, open-plan kitchen with gas hob, stone countertops, and quality finishes Spacious living and dining area flowing onto a large wrap around balcony with stunning views of Lions Head. Tandem secure parking for two vehicles behind automated gates Communal rooftop and pool with braai facilities Air-conditioning, aluminium windows, and fibre-ready connectivity Small, quiet block with excellent security Pet-friendly with body corporate approval Located in a tranquil street yet close to the Sea Point Promenade, top schools, shops, cafés, and beaches — this apartment offers the best of both...