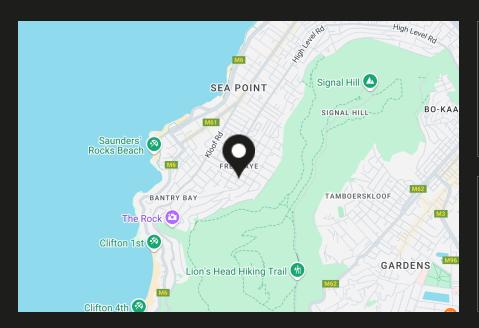

## Fresnaye at a glance

Fresnaye Situated between Signal Hill and Sea Point, and perched on the slopes of Lion's Head is the exclusive suburb of Fresnaye. Its topography provides it fair protection from the prevailing winds, whilst allowing easy access to the city's amenities and the area's most popular beaches, accompanied by jaw-dropping views. There is no surprise to the immense desirability of this fashionable suburb. This vibrant suburb has relaxing surroundings and marvelous views of both the ocean and the mountain, especially at sunset. These circumstances have resulted in a significant number of ultra-premium homes offering every conceivable luxury being developed within the suburb. The proximity of Sea Point affords Fresnaye residents the convenience of the Sea Point Promenade...