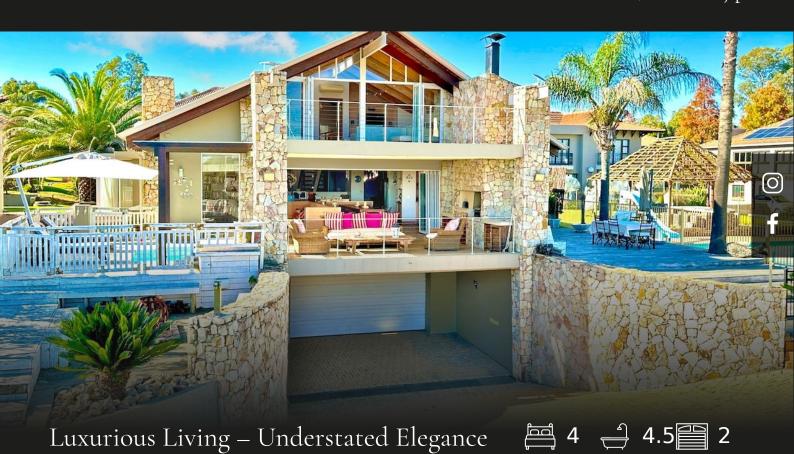

NOTABLE FEATURES - Large open-plan living areas - 4 bedrooms en-suite plus guest bathroom - Custom-designed beds in the 3 guestrooms - sleeping 4 guests per room - Spacious entertainment patio with built-in braai and pizza oven - Upstairs sunroom and multipurpose family room - Swimming pool - Double garage - 3 x Boat lockers - 2 medium and 1 large locker - Boat launching service - Included Mastercraft X2, 2 x golf carts Fully furnished (only a few items will be removed)Masterfully Designed Three-Level Riverfront Home This architecturally crafted residence on three levels offers luxurious living enhanced by seamless indoor-outdoor flow, custom finishes, and exceptional river views. Nestled along the Vaal River, this home exudes understated elegance, abundant natural light, and a serene ambiance. Main Level Upon entering, you are greeted by a grand entrance hall featuring a vaulted ceiling, cozy gas fireplace, and a sophisticated drinks serving area. The open plan living space...

- Magnificent Views and African Sunsets

## Features

on the Vaal River

| Interior             |        |                           |          | Exterior                     |                  |                        |             |
|----------------------|--------|---------------------------|----------|------------------------------|------------------|------------------------|-------------|
| Bedrooms<br>Kitchens | 4<br>1 | Bathrooms<br>Recep. Rooms | 4.5<br>3 | Garages<br>Security<br>Views | 2<br>Yes<br>True | Domestic Accor<br>Pool | n. 1<br>Yes |