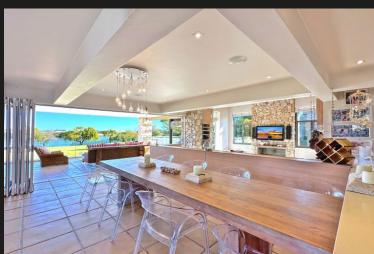

NOTABLE FEATURES - Large open-plan living areas - 4 bedrooms en-suite plus guest bathroom - Custom-designed beds in the 3 guestrooms - sleeping 4 guests per room - Spacious entertainment patio with built-in braai and pizza oven - Upstairs sunroom and multipurpose family room - Swimming pool - Double garage - 3 x Boat lockers - 2 medium and 1 large locker - Boat launching service - Included Mastercraft X2, 2 x golf carts Fully furnished (only a few items will be removed)Masterfully Designed Three-Level Riverfront Home This architecturally crafted residence on three levels offers luxurious living enhanced by seamless indoor-outdoor flow, custom finishes, and exceptional river views. Nestled along the Vaal River, this home exudes understated elegance, abundant natural light, and a serene ambiance. Main Level Upon entering, you are greeted by a grand entrance hall featuring a vaulted ceiling, cozy gas fireplace, and a sophisticated drinks serving area. The open plan living space...