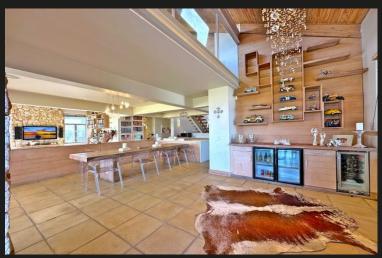

NOTABLE FEATURES - Large open-plan living areas - 4 bedrooms en-suite plus guest bathroom - Custom-designed beds in the 3 guestrooms - sleeping 4 guests per room - Spacious entertainment patio with built-in braai and pizza oven - Upstairs sunroom and multipurpose family room - Swimming pool - Double garage - 3 x Boat lockers - 2 medium and 1 large locker - Boat launching service - Included Mastercraft X2, 2 x golf carts Fully furnished (only a few items will be removed)Masterfully Designed Three-Level Riverfront Home This architecturally crafted residence on three levels offers luxurious living enhanced by seamless indoor-outdoor flow, custom finishes, and exceptional river views. Nestled along the Vaal River, this home exudes understated elegance, abundant natural light, and a serene ambiance. Main Level Upon entering, you are greeted by a grand entrance hall featuring a vaulted ceiling, cozy gas fireplace, and a sophisticated drinks serving area. The open plan living space...