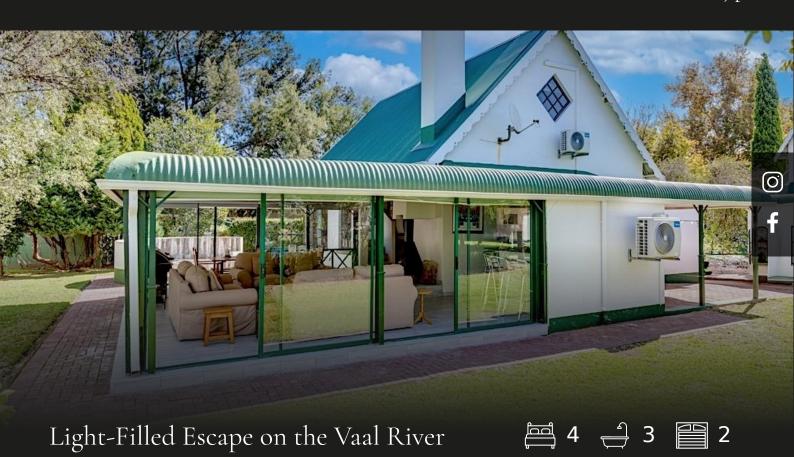

# R2,800,000 Vaalview, Vanderbijlpark

Notable features - Fully furnished 4 bedroom home - Spacious entertainment area with walls of glass - 2 Boat lockers - Recently painted and tiled - Located in a safe and secure family oriented security estate Light, space and lifestyle come together beautifully in this private 4-bedroom, 3-bathroom home. Designed for easy living and unforgettable entertaining. The home features an open-plan kitchen with a dining area and a spacious entertainment area with a built-in bar, fireplace, and large sliding doors that open up to lush garden views and a fire-pit area. A scullery and laundry with separate a entrance complete the home. The estate is family-friendly and features 24-hour security, two communal pools, a tennis court, an entertainment lapa on the water's edge and a boat launching service. This home is the perfect choice for those seeking a great lifestyle with a blend of comfort, security and access to the beautiful Vaal River.

### Features

| Interior             |     |                           |   | Exterior        |         |                   |             |
|----------------------|-----|---------------------------|---|-----------------|---------|-------------------|-------------|
| Bedrooms<br>Kitchens | 4   | Bathrooms<br>Recep. Rooms | 3 | Garages<br>Pool | 2<br>No | Security<br>Views | Yes<br>True |
| KILCHEHS             | т . | necep. noons              |   | FUUI            | INO     | VICWS             | irue        |

#### **Sizes**

| Internal | 220m² |
|----------|-------|
| External | 480m² |

Web Ref: RL21473 www.hamiltons.co.za