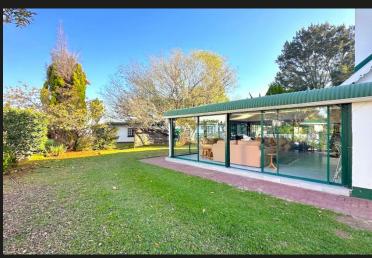

# R2,800,000 Vaalview, Vanderbijlpark

Notable features - Fully furnished 4 bedroom home - Spacious entertainment area with walls of glass - 2 Boat lockers - Recently painted and tiled - Located in a safe and secure family oriented security estate Light, space and lifestyle come together beautifully in this private 4-bedroom, 3-bathroom home. Designed for easy living and unforgettable entertaining. The home features an open-plan kitchen with a dining area and a spacious entertainment area with a built-in bar, fireplace, and large sliding doors that open up to lush garden views and a fire-pit area. A scullery and laundry with separate a entrance complete the home. The estate is family-friendly and features 24-hour security, two communal pools, a tennis court, an entertainment lapa on the water's edge and a boat launching service. This home is the perfect choice for those seeking a great lifestyle with a blend of comfort, security and access to the beautiful Vaal River.