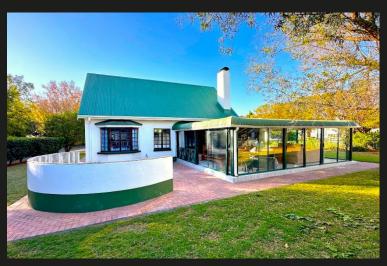

# R2,800,000 Vaalview, Vanderbijlpark

Notable features - Fully furnished 4 bedroom home - Spacious entertainment area with walls of glass - 2 Boat lockers - Recently painted and tiled - Located in a safe and secure family oriented security estate Light, space and lifestyle come together beautifully in this private 4-bedroom, 3-bathroom home. Designed for easy living and unforgettable entertaining. The home features an open-plan kitchen with a dining area and a spacious entertainment area with a built-in bar, fireplace, and large sliding doors that open up to lush garden views and a fire-pit area. A scullery and laundry with separate a entrance complete the home. The estate is family-friendly and features 24-hour security, two communal pools, a tennis court, an entertainment lapa on the water's edge and a boat launching service. This home is the perfect choice for those seeking a great lifestyle with a blend of comfort, security and access to the beautiful Vaal River.