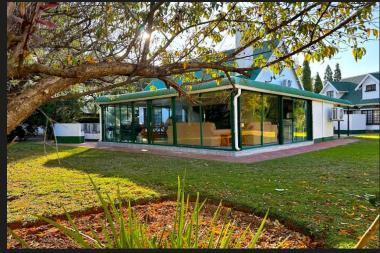

# R2,800,000 Vaalview, Vanderbijlpark

Notable features - Fully furnished 4 bedroom home - Spacious entertainment area with walls of glass - 2 Boat lockers - Recently painted and tiled - Located in a safe and secure family oriented security estate Light, space and lifestyle come together beautifully in this private 4-bedroom, 3-bathroom home. Designed for easy living and unforgettable entertaining. The home features an open-plan kitchen with a dining area and a spacious entertainment area with a built-in bar, fireplace, and large sliding doors that open up to lush garden views and a fire-pit area. A scullery and laundry with separate a entrance complete the home. The estate is family-friendly and features 24-hour security, two communal pools, a tennis court, an entertainment lapa on the water's edge and a boat launching service. This home is the perfect choice for those seeking a great lifestyle with a blend of comfort, security and access to the beautiful Vaal River.