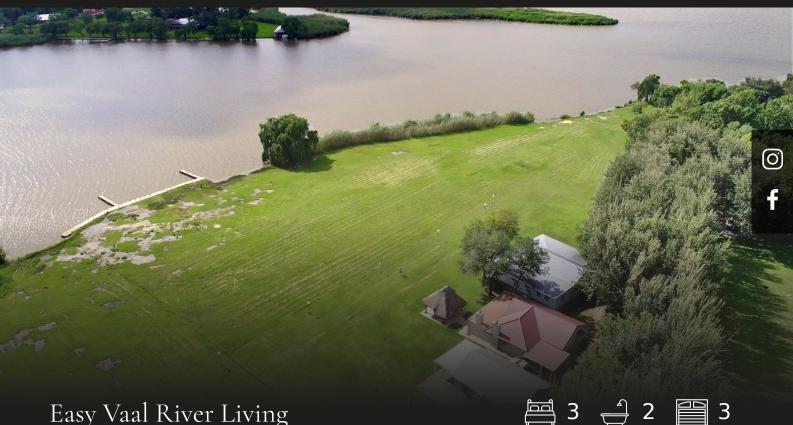

## Easy Vaal River Living

Notable features : - Front row with uninterrupted river views - Recently painted - 3 boat lockers (2 large lockers, 1 medium locker) This inviting 3-bedroom, 2-bathroom home is all about easy river living.. The open-plan layout connects the kitchen, lounge, and dining area, creating a seamless flow onto the spacious patio with built in braai and private entertainment lapa. Also included is a double car-port, and 3 boat lockers. Set in a secure, family-oriented 27 home estate offering secure gated access, communal pool, tennis court and boat launching service.

## Features

| Interior             |        |                           |        | Exterior        |          |                   |            |
|----------------------|--------|---------------------------|--------|-----------------|----------|-------------------|------------|
| Bedrooms<br>Kitchens | 3<br>1 | Bathrooms<br>Recep. Rooms | 2<br>2 | Garages<br>Pool | 3<br>Yes | Security<br>Views | No<br>True |
| Sizes                |        |                           |        |                 |          |                   |            |
| Internal             | 170m²  |                           |        |                 |          |                   |            |