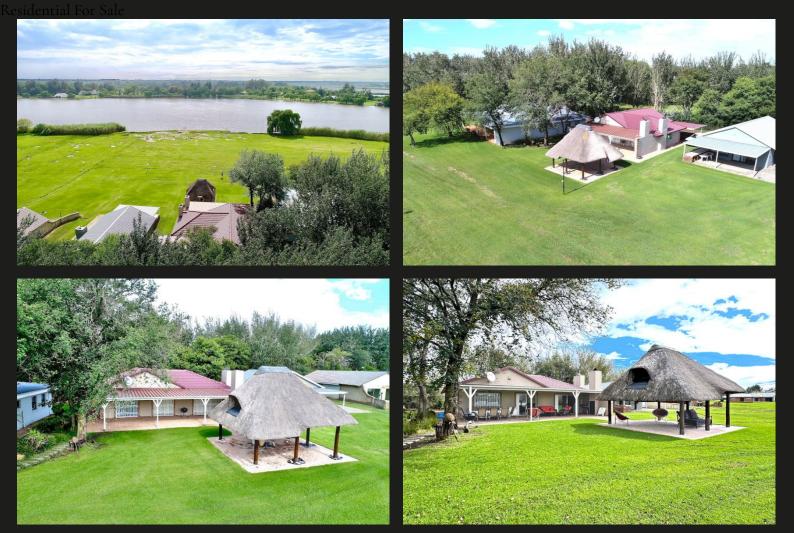

## Easy Vaal River Living

Notable features : - Front row with uninterrupted river views - Recently painted - 3 boat lockers (2 large lockers, 1 medium locker) This inviting 3-bedroom, 2-bathroom home is all about easy river living.. The open-plan layout connects the kitchen, lounge, and dining area, creating a seamless flow onto the spacious patio with built in braai and private entertainment lapa. Also included is a double car-port, and 3 boat lockers. Set in a secure, family-oriented 27 home estate offering secure gated access, communal pool, tennis court and boat launching service.

## Features

| Interior             |        |                           |        | Exterior        |          |                   |            |
|----------------------|--------|---------------------------|--------|-----------------|----------|-------------------|------------|
| Bedrooms<br>Kitchens | 3<br>1 | Bathrooms<br>Recep. Rooms | 2<br>2 | Garages<br>Pool | 3<br>Yes | Security<br>Views | No<br>True |
| Sizes                |        |                           |        |                 |          |                   |            |
| Internal             | 170m²  |                           |        |                 |          |                   |            |