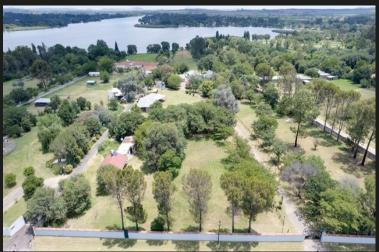

# Views with stunning African Sunsets reflecting on the Water

Notable Features Large family home Solar System Heated Pool 57km navigable river Stable & Tack room Jacuzzi A beautiful, spacious home designed with comfort and elegance in mind! The elevated position with sweeping views, an open-plan living area, and strategic placement of windows to let in natural light are standout features. This elevated home offers forever views across the rolling lawns and river and boasts unique design accents. A porte cochere at the main front door leads into a large entrance hall with a fireplace that could be used as a second lounge, then opens into a generous open-plan living area that includes a dining and lounge space with underfloor heating, a bar, a fireplace, and smaller seating areas, all flooded with natural light. Large glass doors lead to an expansive patio, pool, wooden deck, and jacuzzi—perfect for both relaxation and entertaining. Off the main living area is a private study, a well-appointed kitchen, and a private family area separated by a...