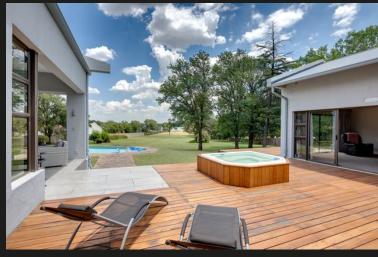

# Views with stunning African Sunsets reflecting on the Water

Notable Features Large family home Solar System Heated Pool 57km navigable river Stable & Tack room Jacuzzi A beautiful, spacious home designed with comfort and elegance in mind! The elevated position with sweeping views, an open-plan living area, and strategic placement of windows to let in natural light are standout features. This elevated home offers forever views across the rolling lawns and river and boasts unique design accents. A porte cochere at the main front door leads into a large entrance hall with a fireplace that could be used as a second lounge, then opens into a generous open-plan living area that includes a dining and lounge space with underfloor heating, a bar, a fireplace, and smaller seating areas, all flooded with natural light. Large glass doors lead to an expansive patio, pool, wooden deck, and jacuzzi—perfect for both relaxation and entertaining. Off the main living area is a private study, a well-appointed kitchen, and a private family area separated by a...