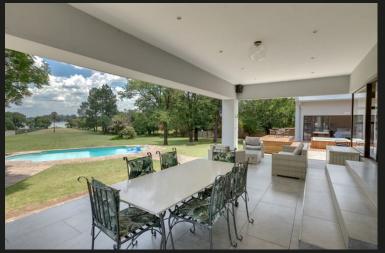

# Views with stunning African Sunsets reflecting on the Water

Notable Features Large family home Solar System Heated Pool 57km navigable river Stable & Tack room Jacuzzi A beautiful, spacious home designed with comfort and elegance in mind! The elevated position with sweeping views, an open-plan living area, and strategic placement of windows to let in natural light are standout features. This elevated home offers forever views across the rolling lawns and river and boasts unique design accents. A porte cochere at the main front door leads into a large entrance hall with a fireplace that could be used as a second lounge, then opens into a generous open-plan living area that includes a dining and lounge space with underfloor heating, a bar, a fireplace, and smaller seating areas, all flooded with natural light. Large glass doors lead to an expansive patio, pool, wooden deck, and jacuzzi—perfect for both relaxation and entertaining. Off the main living area is a private study, a well-appointed kitchen, and a private family area separated by a...