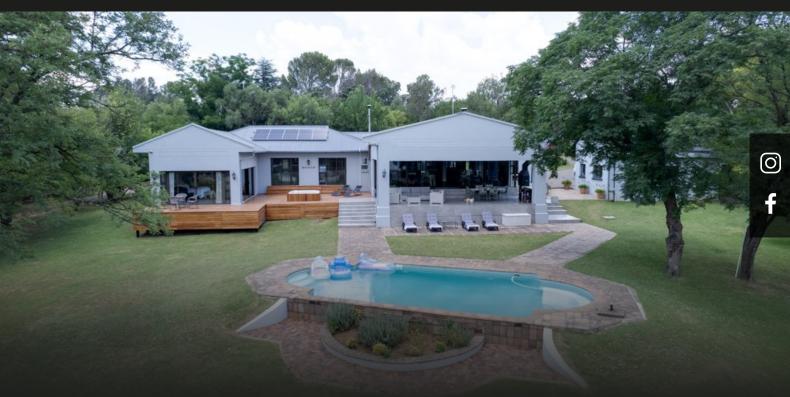

# Views with stunning African Sunsets reflecting on the Water

Notable Features Large family home Solar System Heated Pool 57km navigable river Stable & Tack room Jacuzzi A beautiful, spacious home designed with comfort and elegance in mind! The elevated position with sweeping views, an open-plan living area, and strategic placement of windows to let in natural light are standout features. This elevated home offers forever views across the rolling lawns and river and boasts unique design accents. A porte cochere at the main front door leads into a large entrance hall with a fireplace that could be used as a second lounge, then opens into a generous open-plan living area that includes a dining and lounge space with underfloor heating, a bar, a fireplace, and smaller seating areas, all flooded with natural light. Large glass doors lead to an expansive patio, pool, wooden deck, and jacuzzi—perfect for both relaxation and entertaining. Off the main living area is a private study, a well-appointed kitchen, and a private family area separated by a...

### Features

| Interior                        |             |                           |          | Exterior                     |                  |                        |             |
|---------------------------------|-------------|---------------------------|----------|------------------------------|------------------|------------------------|-------------|
| Bedrooms<br>Kitchens<br>Studies | 4<br>1<br>1 | Bathrooms<br>Recep. Rooms | 3.5<br>2 | Garages<br>Security<br>Views | 4<br>Yes<br>True | Domestic Accor<br>Pool | m. 2<br>Yes |