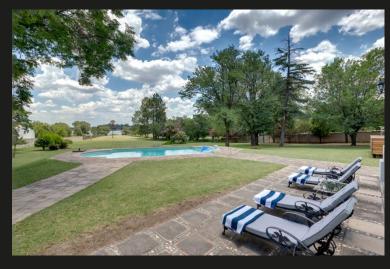

# Views with stunning African Sunsets reflecting on the Water

Notable Features Large family home Solar System Heated Pool 57km navigable river Stable & Tack room Jacuzzi A beautiful, spacious home designed with comfort and elegance in mind! The elevated position with sweeping views, an open-plan living area, and strategic placement of windows to let in natural light are standout features. This elevated home offers forever views across the rolling lawns and river and boasts unique design accents. A porte cochere at the main front door leads into a large entrance hall with a fireplace that could be used as a second lounge, then opens into a generous open-plan living area that includes a dining and lounge space with underfloor heating, a bar, a fireplace, and smaller seating areas, all flooded with natural light. Large glass doors lead to an expansive patio, pool, wooden deck, and jacuzzi—perfect for both relaxation and entertaining. Off the main living area is a private study, a well-appointed kitchen, and a private family area separated by a...