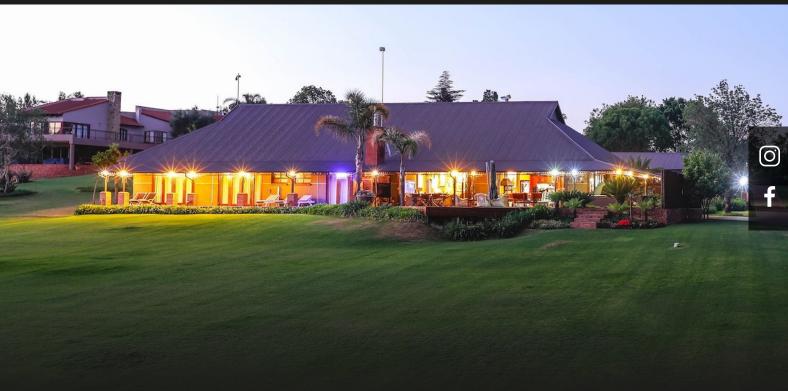

# Waterfront Vistas

Notable features - Meticulously well built with the highest attention to every detail in both the homes and the property. - Sweeping elevated panoramic river and garden views. - 8,5 KVA Victron inverter system. - Additional 2 Cottage with cinema - PTZ cameras throughout the property. - River Cruiser included Sweeping panoramic river and garden views provide the experience of a spectacular lifestyle all year round. The main residence showcases an exceptionally well-built and well-planned home, offering teak flooring throughout, 4 spacious bedrooms all en-suite, a small wine cellar, a beautifully proportioned living area offering a gourmet kitchen with scullery and pantry and walk-in fridge, lounge, dining room and study. A large linen room. The stacker doors from the open plan living area open onto the large patio that runs the entire length of the home. The wrap around patio terrace features a built-in combinations gas & wood braai, lounge areas, dining area, jacuzzi and...