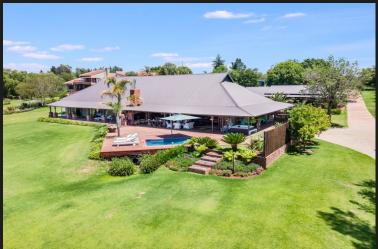

# Waterfront Vistas

Notable features - Meticulously well built with the highest attention to every detail in both the homes and the property. - Sweeping elevated panoramic river and garden views. - 8,5 KVA Victron inverter system. - Additional 2 Cottage with cinema - PTZ cameras throughout the property. - River Cruiser included Sweeping panoramic river and garden views provide the experience of a spectacular lifestyle all year round. The main residence showcases an exceptionally well-built and well-planned home, offering teak flooring throughout, 4 spacious bedrooms all en-suite, a small wine cellar, a beautifully proportioned living area offering a gourmet kitchen with scullery and pantry and walk-in fridge, lounge, dining room and study. A large linen room. The stacker doors from the open plan living area open onto the large patio that runs the entire length of the home. The wrap around patio terrace features a built-in combinations gas & wood braai, lounge areas, dining area, jacuzzi and...