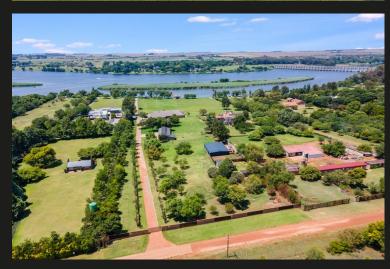

# Waterfront Vistas

Notable features - Meticulously well built with the highest attention to every detail in both the homes and the property. - Sweeping elevated panoramic river and garden views. - 8,5 KVA Victron inverter system. - Additional 2 Cottage with cinema - PTZ cameras throughout the property. - River Cruiser included Sweeping panoramic river and garden views provide the experience of a spectacular lifestyle all year round. The main residence showcases an exceptionally well-built and well-planned home, offering teak flooring throughout, 4 spacious bedrooms all en-suite, a small wine cellar, a beautifully proportioned living area offering a gourmet kitchen with scullery and pantry and walk-in fridge, lounge, dining room and study. A large linen room. The stacker doors from the open plan living area open onto the large patio that runs the entire length of the home. The wrap around patio terrace features a built-in combinations gas & wood braai, lounge areas, dining area, jacuzzi and...