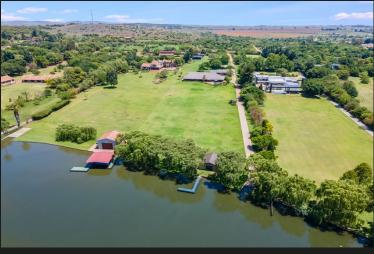

# Waterfront Vistas

Notable features - Meticulously well built with the highest attention to every detail in both the homes and the property. - Sweeping elevated panoramic river and garden views. - 8,5 KVA Victron inverter system. - Additional 2 Cottage with cinema - PTZ cameras throughout the property. - River Cruiser included Sweeping panoramic river and garden views provide the experience of a spectacular lifestyle all year round. The main residence showcases an exceptionally well-built and well-planned home, offering teak flooring throughout, 4 spacious bedrooms all en-suite, a small wine cellar, a beautifully proportioned living area offering a gourmet kitchen with scullery and pantry and walk-in fridge, lounge, dining room and study. A large linen room. The stacker doors from the open plan living area open onto the large patio that runs the entire length of the home. The wrap around patio terrace features a built-in combinations gas & wood braai, lounge areas, dining area, jacuzzi and...