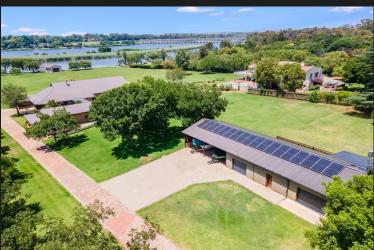

# Waterfront Vistas

Notable features - Meticulously well built with the highest attention to every detail in both the homes and the property. - Sweeping elevated panoramic river and garden views. - 8,5 KVA Victron inverter system. - Additional 2 Cottage with cinema - PTZ cameras throughout the property. - River Cruiser included Sweeping panoramic river and garden views provide the experience of a spectacular lifestyle all year round. The main residence showcases an exceptionally well-built and well-planned home, offering teak flooring throughout, 4 spacious bedrooms all en-suite, a small wine cellar, a beautifully proportioned living area offering a gourmet kitchen with scullery and pantry and walk-in fridge, lounge, dining room and study. A large linen room. The stacker doors from the open plan living area open onto the large patio that runs the entire length of the home. The wrap around patio terrace features a built-in combinations gas & wood braai, lounge areas, dining area, jacuzzi and...