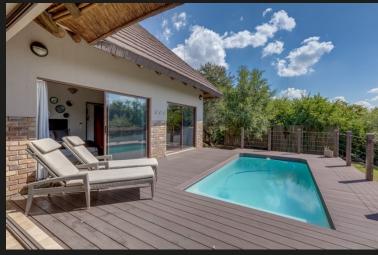

## Tranquil & Secluded

Notable Features \* Swimming pool \* 4 Bedrooms \* Large Entertainment area with built-in braai and stacker doors \* Fenced Garden area \* 2 Carports & 1 Boathouse. \* New Roof - Harvey Tiles A Welcoming Family Retreat on the Vaal – Surrounded by Nature Nestled in a lush bush and river environment on the Vaal, this beautifully appointed home offers a serene and private lifestyle. Set amidst mature trees and natural surroundings, the property is designed for relaxed family living and effortless entertaining. The home features a generous open-plan layout that flows seamlessly from a well-equipped kitchen, to the dining area, then through to a spacious lounge with a fireplace and an enclosed entertainment patio. Surrounded by stacker doors, the patio opens onto a pool deck and expansive lawn – perfect for lazy afternoons, family gatherings, and cozy evenings around the fire pit. The fenced garden ensures safety and privacy, making it ideal for kids and pets. The heart of the home, the...