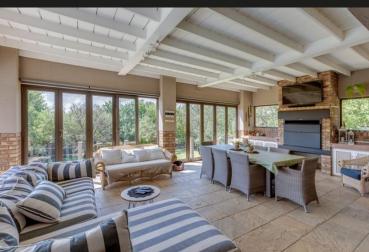

## Tranquil & Secluded

Notable Features \* Swimming pool \* 4 Bedrooms \* Large Entertainment area with built-in braai and stacker doors \* Fenced Garden area \* 2 Carports & 1 Boathouse. \* New Roof - Harvey Tiles A Welcoming Family Retreat on the Vaal – Surrounded by Nature Nestled in a lush bush and river environment on the Vaal, this beautifully appointed home offers a serene and private lifestyle. Set amidst mature trees and natural surroundings, the property is designed for relaxed family living and effortless entertaining. The home features a generous open-plan layout that flows seamlessly from a well-equipped kitchen, to the dining area, then through to a spacious lounge with a fireplace and an enclosed entertainment patio. Surrounded by stacker doors, the patio opens onto a pool deck and expansive lawn – perfect for lazy afternoons, family gatherings, and cozy evenings around the fire pit. The fenced garden ensures safety and privacy, making it ideal for kids and pets. The heart of the home, the...