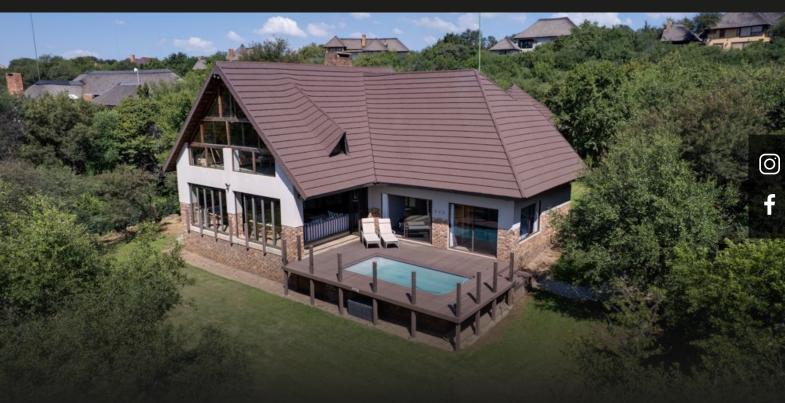

## Tranquil & Secluded

Notable Features \* Swimming pool \* 4 Bedrooms \* Large Entertainment area with built-in braai and stacker doors \* Fenced Garden area \* 2 Carports & 1 Boathouse. \* New Roof - Harvey Tiles A Welcoming Family Retreat on the Vaal – Surrounded by Nature Nestled in a lush bush and river environment on the Vaal, this beautifully appointed home offers a serene and private lifestyle. Set amidst mature trees and natural surroundings, the property is designed for relaxed family living and effortless entertaining. The home features a generous open-plan layout that flows seamlessly from a well-equipped kitchen, to the dining area, then through to a spacious lounge with a fireplace and an enclosed entertainment patio. Surrounded by stacker doors, the patio opens onto a pool deck and expansive lawn – perfect for lazy afternoons, family gatherings, and cozy evenings around the fire pit. The fenced garden ensures safety and privacy, making it ideal for kids and pets. The heart of the home, the...