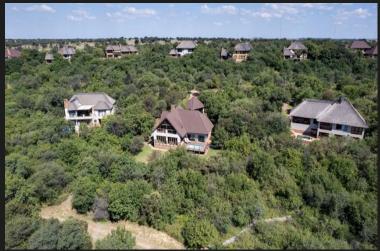

## Tranquil & Secluded

Notable Features \* Swimming pool \* 4 Bedrooms \* Large Entertainment area with built-in braai and stacker doors \* Fenced Garden area \* 2 Carports & 1 Boathouse. \* New Roof - Harvey Tiles A Welcoming Family Retreat on the Vaal – Surrounded by Nature Nestled in a lush bush and river environment on the Vaal, this beautifully appointed home offers a serene and private lifestyle. Set amidst mature trees and natural surroundings, the property is designed for relaxed family living and effortless entertaining. The home features a generous open-plan layout that flows seamlessly from a well-equipped kitchen, to the dining area, then through to a spacious lounge with a fireplace and an enclosed entertainment patio. Surrounded by stacker doors, the patio opens onto a pool deck and expansive lawn – perfect for lazy afternoons, family gatherings, and cozy evenings around the fire pit. The fenced garden ensures safety and privacy, making it ideal for kids and pets. The heart of the home, the...