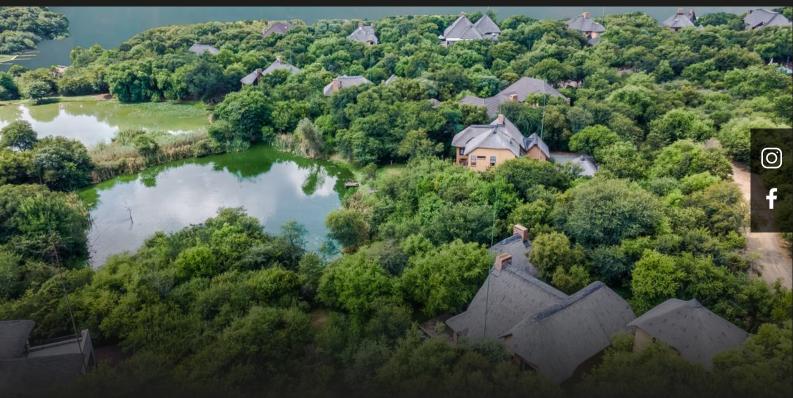

## Incredible Bush and River lifestyle escape 🛛 🚔 4 🛁 2 🚞 0

Notable features - Dam and bush views - Stones throw from the boat marina - Privacy and tranquility - Scenic walk to the Vaal River. Imagine waking up to the melodious songs of the local feathered residents, surrounded by the breathtaking beauty of the bushveld. This property boasts not only an exceptional location but also a tranquil dam right at your doorstep, providing unparalleled privacy and a haven for both boating and birdlife enthusiasts. This lovely home features 4 bedrooms, 2,5 bathrooms, a lovely open plan lounge/dining room with sliding doors that invite nature into your home, creating a stunning atmosphere, TV room with fire place, kitchen and pantry. The balcony with built in braai offers incredible sunset views over the private garden area and large dam right in front of the home where you can simply bask in utter tranquility. Additional features include a boat house and double carport This sought after estate features 24 hour security, boat launch service, boat...