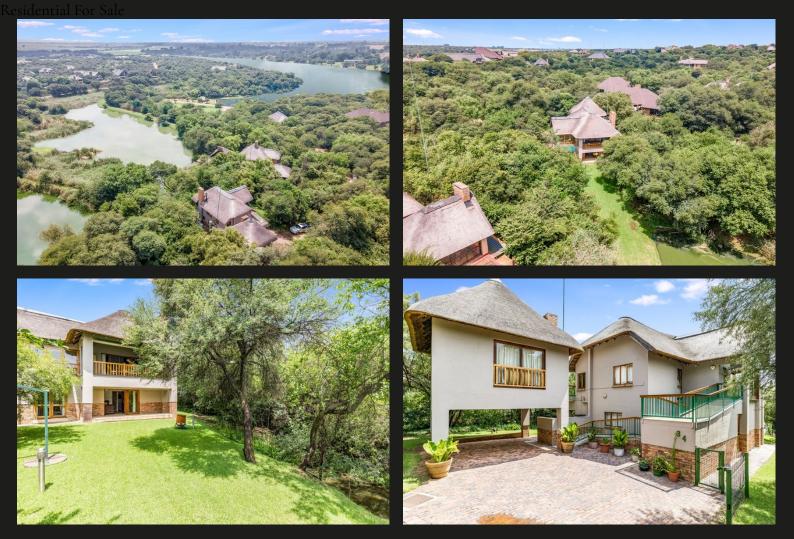

## Incredible Bush and River lifestyle escape 🛛 🚔 4 🛁 2 🚞 0

Notable features - Dam and bush views - Stones throw from the boat marina - Privacy and tranquility - Scenic walk to the Vaal River. Imagine waking up to the melodious songs of the local feathered residents, surrounded by the breathtaking beauty of the bushveld. This property boasts not only an exceptional location but also a tranquil dam right at your doorstep, providing unparalleled privacy and a haven for both boating and birdlife enthusiasts. This lovely home features 4 bedrooms, 2,5 bathrooms, a lovely open plan lounge/dining room with sliding doors that invite nature into your home, creating a stunning atmosphere, TV room with fire place, kitchen and pantry. The balcony with built in braai offers incredible sunset views over the private garden area and large dam right in front of the home where you can simply bask in utter tranquility. Additional features include a boat house and double carport This sought after estate features 24 hour security, boat launch service, boat...