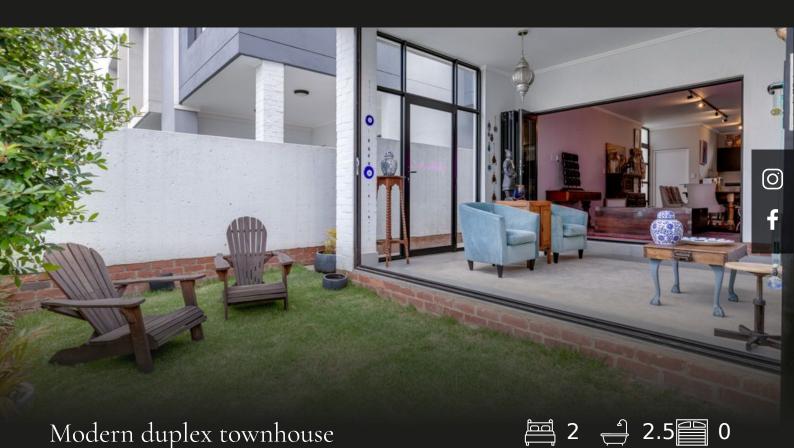

The Finn is a recent build that offers practical and secure living at its best. Open plan kitchen and large reception with space for a dining and lounge. The living area leads out to a closed off patio/2nd lounge and low maintenance garden. Upstairs has 2 bedrooms with the main en suite and a guest bedroom with its own bathroom. -Storeroom -Solar back up system -2 x Covered parking bays. -24 hour security. Easy access to Grayston and Sandton CBD.