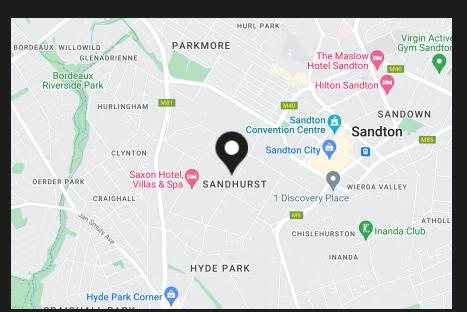

## Sandhurst at a glance

Hyde Park, Hurlingham and Sandhurst As one of the most prestigious areas in the city of Johannesburg, which only leapt to life in 1886 after gold was discovered on the Witwatersrand, Sandhurst and Hyde Park have developed from the sought-after domains of mining magnates and captains of industry to impressive suburbs with a cosmopolitan blend of all creeds and cultures. Bordered roughly by Oxford Road to the east, Sandton Drive to the north, the William Nicol Highway to the west and Jan Smuts Avenue to the south-west, these two suburbs have retained their enviable cachet with land values undoubtedly reflecting that. To the west, Hurlingham is adjacent to Sandhurst, and although bisected by the William Nicol suburban highway, it benefits greatly in respect of its value...