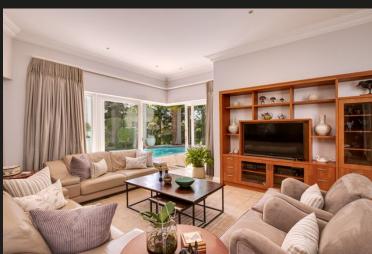

## R16,500,000 Sandhurst, Sandton

This light-filled, Nico van der Meulen-designed entertainer's home is set deep within a secure, guarded private enclave in Sandhurst. An entertainer's home, on over 2000 sqm, that caters to extensive open-plan entertainment within a private oasis of towering trees and manicured lawns. High bulkhead ceilings, and a fantastic indoor-outdoor flow with atrium all flood the home with natural light. From the feature porte-cochere, sun-drenched receptions lead to an enclosed patio with a feature pub and braai area, open to the large pool area and gardens. Formal lounge with fireplace and doors to the garden. Gourmet social kitchen - open plan to the enclosed patio and dining area - with top integrated appliances and sep scullery and laundry. Separate gym/study. 5 magnificent bedroom suites, including a downstairs private guest suite, all with spacious bathrooms, the main suite with a steam shower, and jacuzzi bath. Garaging for 4 and lux staffing for 2. Features include: Ducted...