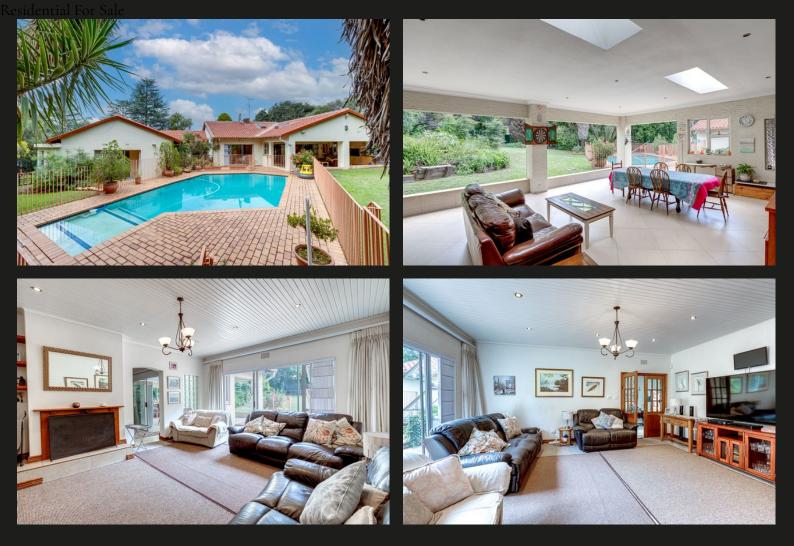

# Lovely family home with cottage a hop and a skip from Poplar Park

A welcoming and spacious family home, offering the perfect blend of comfort, functionality and entertainment. Situated in a sought-after neighborhood, this property is designed for modern living with generous space both inside and out. The main house features four spacious bedrooms filled with natural light, two neatly finished bathrooms including a main en-suite, and a fully equipped kitchen with ample cupboard space and modern appliances. The home includes a comfortable lounge area perfect for relaxing with family, a dedicated dining room for entertaining, and a built-in pub and TV lounge that sets the scene for unforgettable get-together. All reception rooms lead to the expansive covered entertainer's patio with a built-in braai, overlooking a sparkling swimming pool and beautifully landscaped garden. Whether you're hosting friends or enjoying a quiet weekend at home, this space is made for making memories. Parking is effortless with a secure, automated four-car garage offering...

#### Interior

Bedrooms Kitchens Bathrooms Recep. Rooms

4

1

### Exterior

Garages Security Views

4 Yes False Domestic Accom. 1 Pool Yes