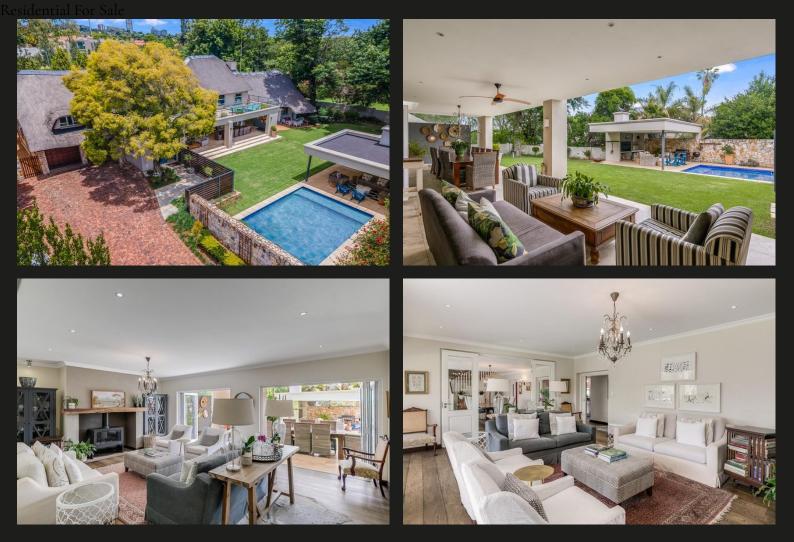

## This modern country farm house is the perfect family home!

Gorgeous newly renovated home with cottage set in an established garden. This was one of the original farmhouses in River Club ... it has been beautifully modernised. Enter this home through a large inviting entrance hall to open plan living spaces. The modern classic eat in kitchen with a gas stove and separate scullery includes a tv room with a combustion fireplace. Sliders open into the entertainers dining room and a spacious lounge with combustion fireplace and dining, both have feature chandeliers and both open onto the double patio with views of the pool and entertainers dream pool house. The large pool house has a gas braai, speakers and tv, totally equipped for entertaining. The pool has an automatic pool cover. There are four bedrooms and a pyjama lounge upstairs, three ensuite and the fourth with its own bathroom. The Main bedroom suite has a magnificent bathroom, a dressing room and opens onto a large balcony with beautiful views. There is a guest cloak and...