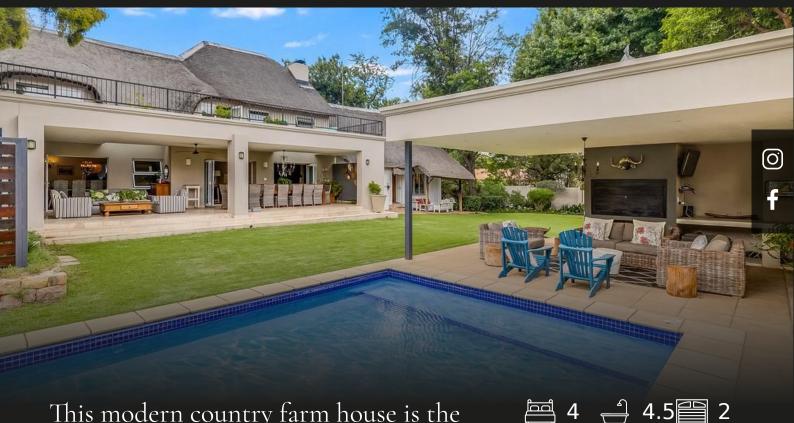

## This modern country farm house is the perfect family home!

Gorgeous newly renovated home with cottage set in an established garden. This was one of the original farmhouses in River Club ... it has been beautifully modernised. Enter this home through a large inviting entrance hall to open plan living spaces. The modern classic eat in kitchen with a gas stove and separate scullery includes a tv room with a combustion fireplace. Sliders open into the entertainers dining room and a spacious lounge with combustion fireplace and dining, both have feature chandeliers and both open onto the double patio with views of the pool and entertainers dream pool house. The large pool house has a gas braai, speakers and tv, totally equipped for entertaining. The pool has an automatic pool cover. There are four bedrooms and a pyjama lounge upstairs, three ensuite and the fourth with its own bathroom. The Main bedroom suite has a magnificent bathroom, a dressing room and opens onto a large balcony with beautiful views. There is a guest cloak and...