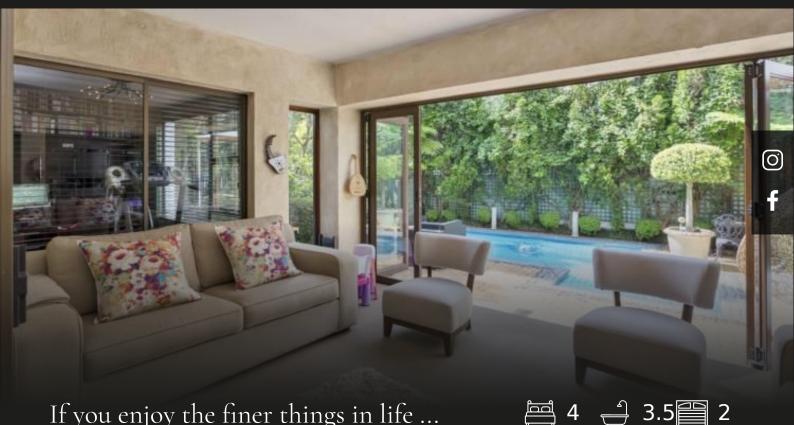

## If you enjoy the finer things in life ... make this your home!

The spacious entrance with under stair storage leads through to dining and patio. The large modern kitchen with granite tops opens onto comfortable dining room which spills to patio Beautifully fitted study and lounge with gas fireplace open through aluminium framed glass sliding doors to a spacious patio with stack back doors, overlooking the pool and established manicured garden . There are two bedrooms downstairs and one full beautiful bathroom. Up the wooden stairs with gorgeous wrought iron railings are two spacious bedroom suites both with dressing rooms. The main bedroom on suite has a marble bathroom with his and hers basin and imported spa and light therapy bath. The taps are Hans Grohe and the finishes are Carol Boyes. Upstairs hosts a large lounge with Art Cool air conditioner and enclosed patio with a Bio Fuel fireplace. All bedrooms have aluminium Mozzie Screens on the windows. There is a staff suite or work from home office around the back of the...

## Features

| Interior                        |                |                           |           | Exterior                     |                    |                               |
|---------------------------------|----------------|---------------------------|-----------|------------------------------|--------------------|-------------------------------|
| Bedrooms<br>Kitchens<br>Studies | 4<br>1<br>1    | Bathrooms<br>Recep. Rooms | 3.5<br>3  | Garages<br>Security<br>Views | 2<br>Yes<br>False  | Domestic Accom. 1<br>Pool Yes |
| Sizes                           |                |                           | Financial |                              |                    |                               |
| Internal<br>External            | 420m²<br>525m² |                           |           | Rates<br>Levies              | 2654.00<br>2200.00 |                               |