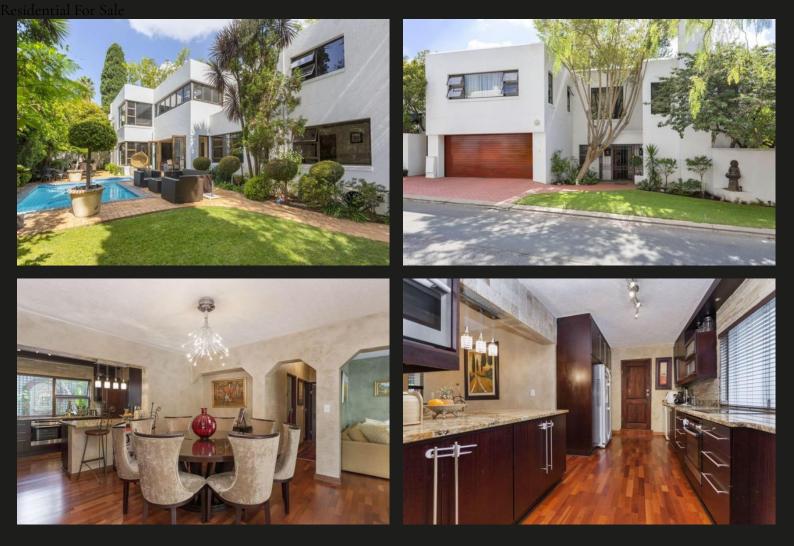

## If you enjoy the finer things in life ... make this your home!

The spacious entrance with under stair storage leads through to dining and patio. The large modern kitchen with granite tops opens onto comfortable dining room which spills to patio Beautifully fitted study and lounge with gas fireplace open through aluminium framed glass sliding doors to a spacious patio with stack back doors, overlooking the pool and established manicured garden . There are two bedrooms downstairs and one full beautiful bathroom. Up the wooden stairs with gorgeous wrought iron railings are two spacious bedroom suites both with dressing rooms. The main bedroom on suite has a marble bathroom with his and hers basin and imported spa and light therapy bath. The taps are Hans Grohe and the finishes are Carol Boyes. Upstairs hosts a large lounge with Art Cool air conditioner and enclosed patio with a Bio Fuel fireplace. All bedrooms have aluminium Mozzie Screens on the windows. There is a staff suite or work from home office around the back of the...