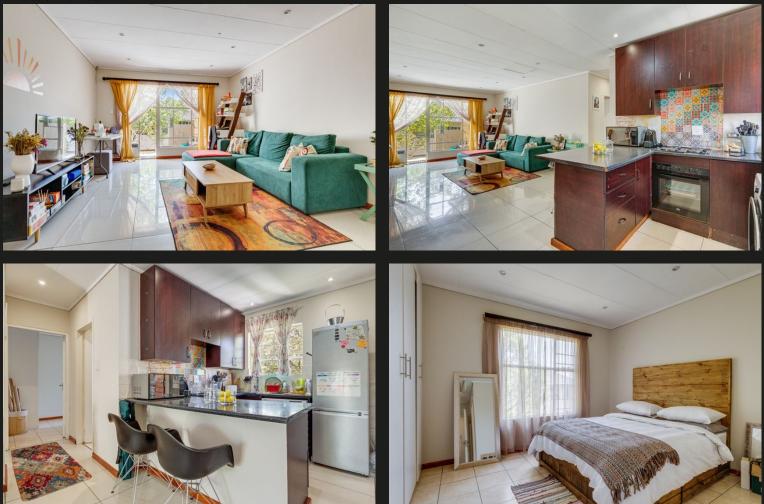

## Spacious First-Floor Apartment in Prime 🛱 2 Paulshof Location!

This well-priced, first-floor 2-bedroom apartment offers a comfortable and convenient lifestyle. The unit features two generously sized bedrooms (MES) with built-in cupboards and 2 well-appointed bathrooms. The open-plan lounge and dining area are filled with natural light, creating an inviting space to relax and entertain. A well-appointed kitchen offers ample cupboard space, a breakfast counter, and room for 1 under counter appliance. Step onto your private balcony, where you can enjoy a quiet morning coffee or unwind after a long day. With a covered carport, ample visitor parking, and 24-hour security, this well-maintained complex ensures peace of mind. It is pet-friendly, subject to approval. Location Highlights: This apartment is ideally situated with easy access to major highways, ensuring a seamless commute. Nearby, you'll find shopping centres, restaurants, and top schools, making it the perfect choice for young professionals or small families, complete with a pool and play...