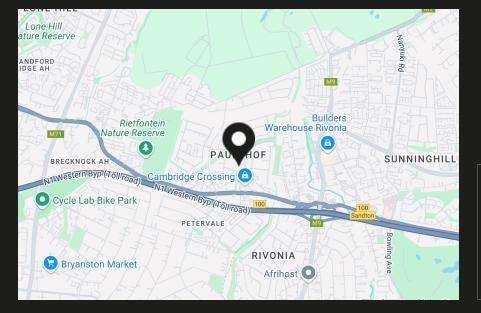

## Spacious First-Floor Apartment in Prime 🛱 2 Paulshof Location!

This well-priced, first-floor 2-bedroom apartment offers a comfortable and convenient lifestyle. The unit features two generously sized bedrooms (MES) with built-in cupboards and 2 well-appointed bathrooms. The open-plan lounge and dining area are filled with natural light, creating an inviting space to relax and entertain. A well-appointed kitchen offers ample cupboard space, a breakfast counter, and room for 1 under counter appliance. Step onto your private balcony, where you can enjoy a quiet morning coffee or unwind after a long day. With a covered carport, ample visitor parking, and 24-hour security, this well-maintained complex ensures peace of mind. It is pet-friendly, subject to approval. Location Highlights: This apartment is ideally situated with easy access to major highways, ensuring a seamless commute. Nearby, you'll find shopping centres, restaurants, and top schools, making it the perfect choice for young professionals or small families, complete with a pool and play...