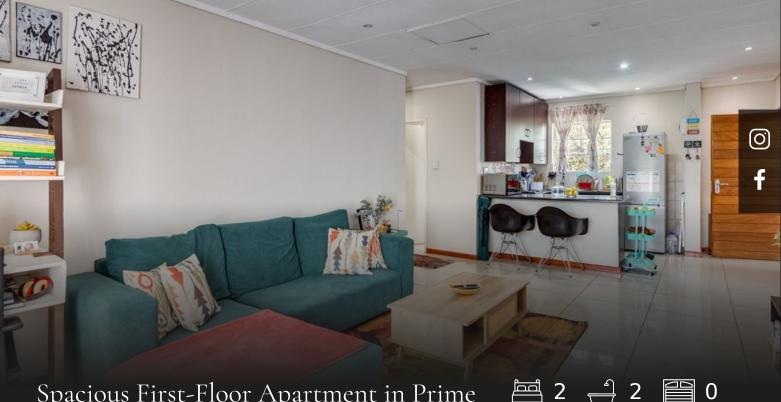

## Spacious First-Floor Apartment in Prime 🛱 2 Paulshof Location!

This well-priced, first-floor 2-bedroom apartment offers a comfortable and convenient lifestyle. The unit features two generously sized bedrooms (MES) with built-in cupboards and 2 well-appointed bathrooms. The open-plan lounge and dining area are filled with natural light, creating an inviting space to relax and entertain. A well-appointed kitchen offers ample cupboard space, a breakfast counter, and room for 1 under counter appliance. Step onto your private balcony, where you can enjoy a quiet morning coffee or unwind after a long day. With a covered carport, ample visitor parking, and 24-hour security, this well-maintained complex ensures peace of mind. It is pet-friendly, subject to approval. Location Highlights: This apartment is ideally situated with easy access to major highways, ensuring a seamless commute. Nearby, you'll find shopping centres, restaurants, and top schools, making it the perfect choice for young professionals or small families, complete with a pool and play...