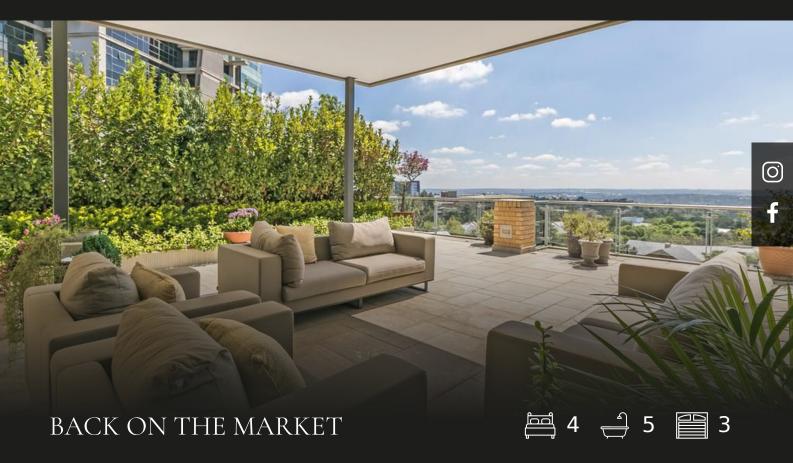

## R11,888,000

Morningside, Sandton

Elite Multi-Level Contemporary 4 Bedroom Penthouse. Top tier classy fittings with exceptional outdoor/indoor flow and uninterrupted panoramic views. Double door entry that leads into a massive, sunlit open plan dining and double lounge. Attached to the main reception area is a well-sized kitchen with wrap around breakfast bar/seating area, deft cabinetry, closeable scullery/washing nook. The kitchen is fitted with integrated MIELE appliances and finished with Corian counter tops. The downstairs also features a 4th bedroom suite that is ideal for families not being able to use any stairs. The main reception area spills over to a large covered outdoor entertainment/lounge and dining area with jacuzzi. Attached to the terrace is a private 3rd lounge, WHM office, art or gym room. Above the jacuzzi is a spiral staircase that invites one to a landing/view site of the Sandton skyline and established surrounds. The 2nd level is reached by a wooden floating staircase is a grand...

## Features

| Interior                        |             |                           |        | Exterior        |          |                   |              |
|---------------------------------|-------------|---------------------------|--------|-----------------|----------|-------------------|--------------|
| Bedrooms<br>Kitchens<br>Studies | 4<br>2<br>1 | Bathrooms<br>Recep. Rooms | 5<br>4 | Garages<br>Pool | 3<br>Yes | Security<br>Views | Yes<br>False |
| Sizes                           |             |                           |        | Financial       |          |                   |              |
| Internal                        | 705m²       |                           |        | Levies 15000.00 |          |                   |              |