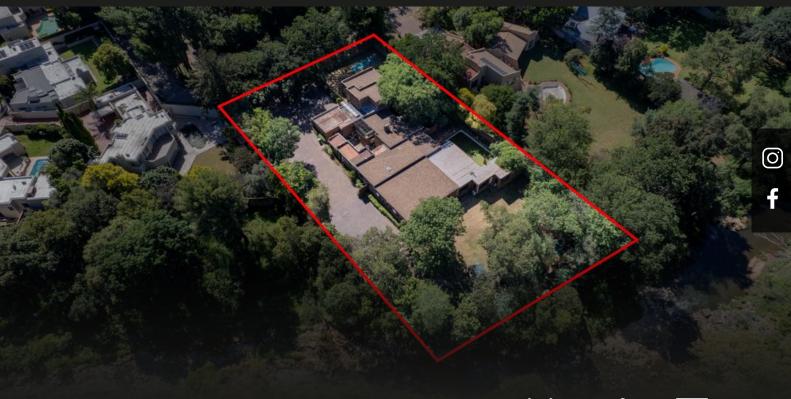

Attention Developers and Renovators ... a 📛 4 🛁 3 📋 2 Tranquil Riverfront Retreat in Morningside !

Set along the banks of a gently flowing river, this exceptional property offers a rare blend of natural beauty and refined living. Expansive, lush land stretches to the water's edge, where towering trees provide shade, and the soothing sounds of the river create a peaceful ambiance. This property is a renovator or developers dream. The home needs renovation and modernisation and is well positioned to take full advantage of its riverfront setting. Expansive outdoor entertainment areas invite seamless indoor-outdoor living, perfect for relaxing afternoons by the water or gatherings under the stars. Whether enjoying a morning sunrise over the water or savoring the tranquility of riverside living, this property is a true sanctuary. Offering both the convenience of city living and an intimate connection to nature, it presents an idyllic escape for those seeking peace, beauty, and adventure.