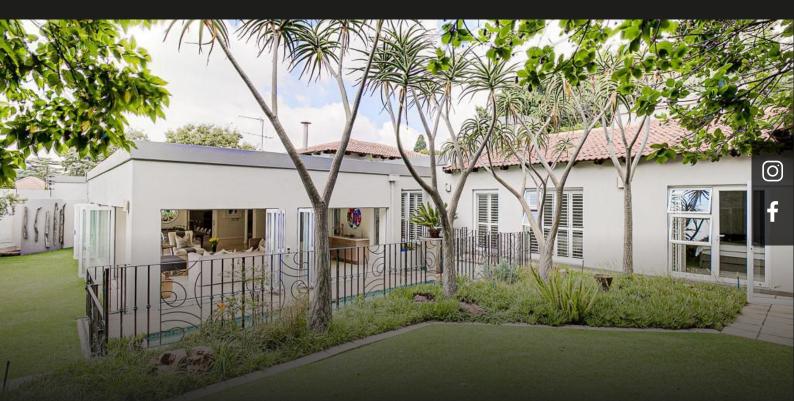

## Contemporary luxury and style in an access controlled complex !

This exciting architecturally designed home is located in a secure boomed and guarded enclosure Enter the vast light filled feature entrance and your eyes are drawn to the expansive and sumptuous living spaces Extra high ceilings with different structures and specially designed feature windows and doors and ski lights ensure that this home is flooded with light and a sense of space and design Separate tv room with gas fireplace leads onto super sized entertainers patio with bespoke whiskey nook and stack back doors onto the garden, pool and outdoor summer house / gym Contemporary eat in kitchen with centre island, ample cupboards, gas stove, integrated fridge and freezer, walk in pantry and separate scullery and laundry The private dining room opens to a lounge or library with a gas fireplace, both opening onto a courtyard The bedroom wing is secured by a double security door and aluminium shutters throughout and offers: A pyjama lounge / study / playroom A...