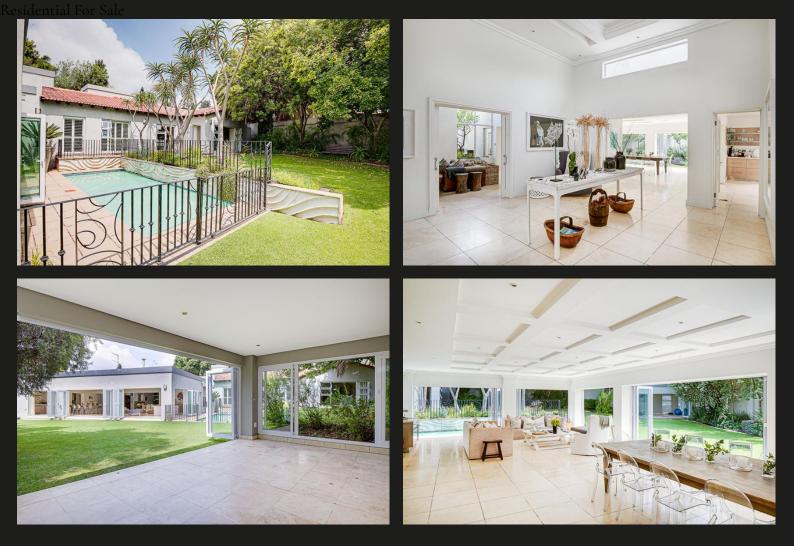

## Contemporary luxury and style in an access controlled complex !

This exciting architecturally designed home is located in a secure boomed and guarded enclosure Enter the vast light filled feature entrance and your eyes are drawn to the expansive and sumptuous living spaces Extra high ceilings with different structures and specially designed feature windows and doors and ski lights ensure that this home is flooded with light and a sense of space and design Separate tv room with gas fireplace leads onto super sized entertainers patio with bespoke whiskey nook and stack back doors onto the garden, pool and outdoor summer house / gym Contemporary eat in kitchen with centre island, ample cupboards, gas stove, integrated fridge and freezer, walk in pantry and separate scullery and laundry The private dining room opens to a lounge or library with a gas fireplace, both opening onto a courtyard The bedroom wing is secured by a double security door and aluminium shutters throughout and offers: A pyjama lounge / study / playroom A...