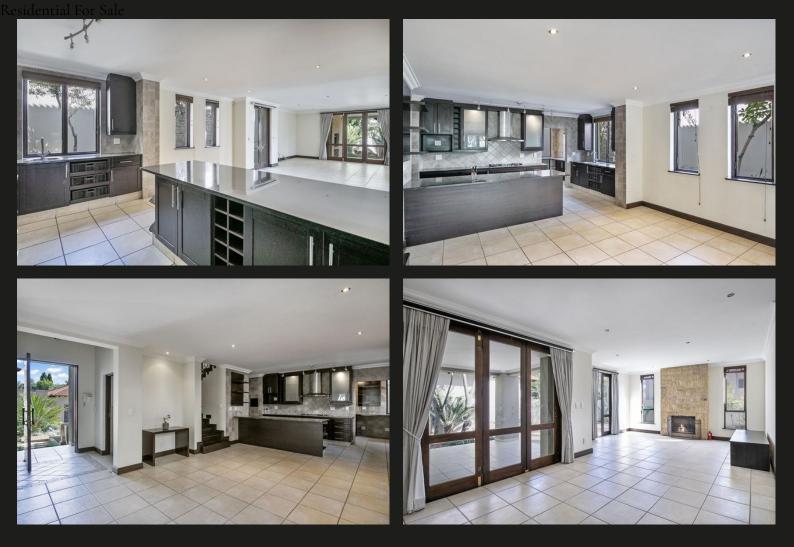

## Top tier cluster home. BACK ON THE 🛛 🛱 3 🚽 4 🚞 2 MARKET

This spacious 3-bedroom Balinese-style villa is located in a sought-after security estate. Upon entering, you are greeted by a double-volume entrance hall that leads to an open lounge and dining room featuring a built-in fireplace. The main living area seamlessly flows out to a patio with a built-in braai (barbecue), an attached wrap-around garden, and a decked swimming pool, creating a perfect space for outdoor entertainment. - underfloor heating through out. The kitchen is designed in a contemporary style and includes a breakfast nook, a double door fridge, and ample space for three under-counter appliances. It offers the convenience of easy cooking. Pantry attached to the kitchen. Upstairs, you will find a pyjama lounge off of the landing as well as three large and cozy bedrooms, each with its own en-suite bathroom. The master bedroom features a walk-in dresser, adding a touch of luxury. Additionally, two of the bedrooms open up to a balcony, allowing you to enjoy the...