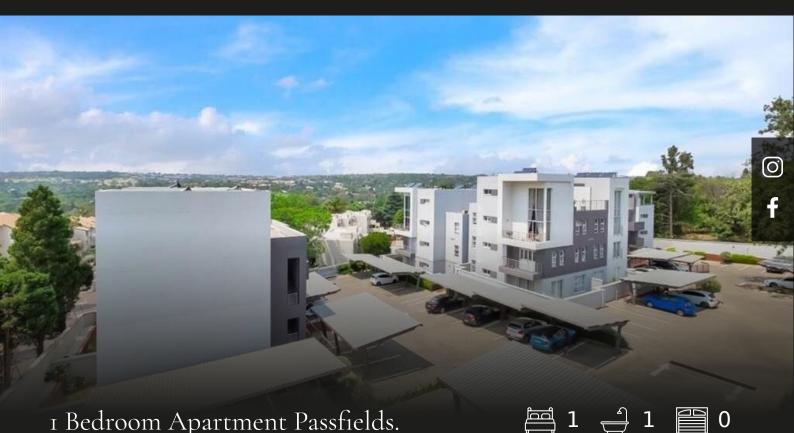

## 1 Bedroom Apartment Passfields.

Welcome to this practical lock-up and go. This apartment features an open plan design with a modern kitchen that has space for two appliances and boasts a centre breakfast island/ bar. The kitchen overlooks a well-sized living area with an attached balcony and views over the surroundings. The bedroom is well-sized, cozy, and has a bathroom en suite. The complex has excellent 24-hour security, a communal swimming pool, and is conveniently located within minutes of Sandton and has easy access to Rivonia. \*Levy covers water and