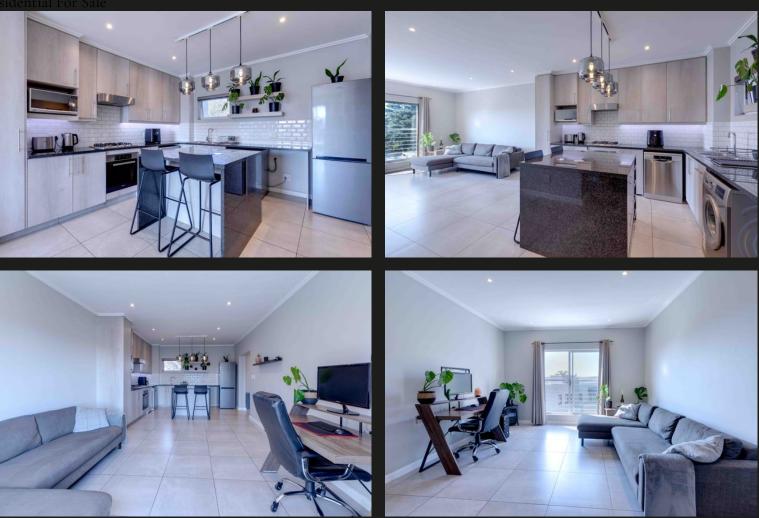

## 1 Bedroom Apartment Passfields.

Welcome to this practical lock-up and go. This apartment features an open plan design with a modern kitchen that has space for two appliances and boasts a centre breakfast island/ bar. The kitchen overlooks a well-sized living area with an attached balcony and views over the surroundings. The bedroom is well-sized, cozy, and has a bathroom en suite. The complex has excellent 24-hour security, a communal swimming pool, and is conveniently located within minutes of Sandton and has easy access to Rivonia. \*Levy covers water and