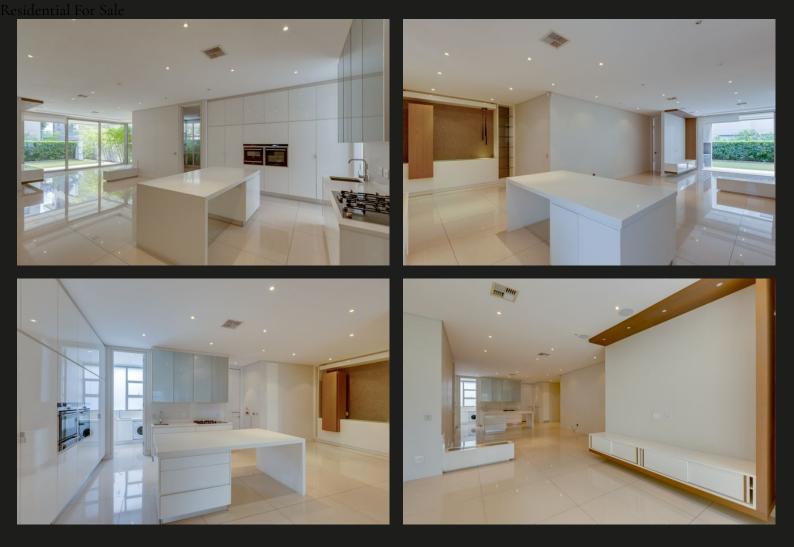

## 2 Bedroom Apartment For Sale in Morningside

This ultra-modern ground floor apartment offers a seamless blend of luxury and functionality, featuring an open-plan kitchen, built-in bar, and spacious living area. The kitchen boasts high-end cabinetry and top-of-the-line Siemens appliances, including a fridge and freezer, and is complemented by a stylish center island/breakfast bar and a separate scullery/laundry room for added convenience. Both bedrooms are strategically located off the living area, each with its own en suite bathroom, generous proportions, abundant built-in cupboards, and elegant shutters for an extra touch of sophistication. Step through the stack-back sliding doors from the living area to a covered patio, ideal for entertaining, complete with a built-in braai and a low-maintenance AstroTurf garden, perfect for relaxing or hosting guests. Additional premium features include central air conditioning, a gas fireplace, smart lighting for modern convenience, a pre-paid electricity system, a backup generator, and...