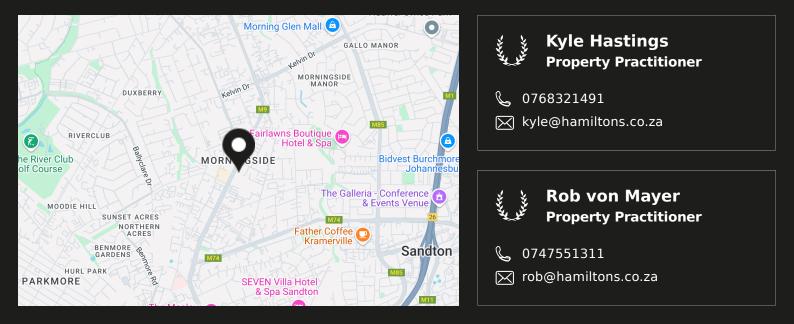

## Morningside at a glance

Morningside Morningside is one of the most conveniently located suburbs in Northern Johannesburg, having the Sandton CBD on the one side and the lush residential areas of Morningside Ext 40, Duxberry and Benmore on the other. This location makes it the quintessential mixed-use neighbourhood, recently described as a power node. Morningside proper straddles both sides of Rivonia Road, providing access to many major routes. The suburb was established on a portion of the previous Zandfontein Farm in the 1950's. and has become one of the most affluent residential and commercial suburbs in Africa. Convenience and lifestyle are two of the suburbs' most popular features. Apart from central location and proximity to the Sandton CBD, it also provides easy...