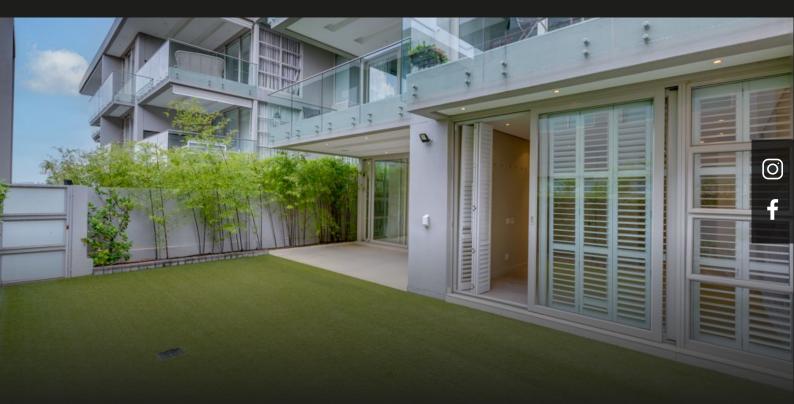

## 2 Bedroom Apartment For Sale in Morningside

This ultra-modern ground floor apartment offers a seamless blend of luxury and functionality, featuring an open-plan kitchen, built-in bar, and spacious living area. The kitchen boasts high-end cabinetry and top-of-the-line Siemens appliances, including a fridge and freezer, and is complemented by a stylish center island/breakfast bar and a separate scullery/laundry room for added convenience. Both bedrooms are strategically located off the living area, each with its own en suite bathroom, generous proportions, abundant built-in cupboards, and elegant shutters for an extra touch of sophistication. Step through the stack-back sliding doors from the living area to a covered patio, ideal for entertaining, complete with a built-in braai and a low-maintenance AstroTurf garden, perfect for relaxing or hosting guests. Additional premium features include central air conditioning, a gas fireplace, smart lighting for modern convenience, a pre-paid electricity system, a backup generator, and...