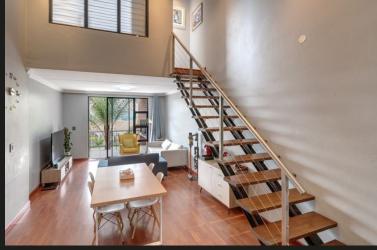

## R1,650,000 Morningside, Sandton

3 bedroom loft apartment with basement parking & storeroom. Madison Square.

Step into this private top-floor apartment that features open-plan living and spacious bedrooms. The lower level offers space for a dining, lounge and an outdoor patio with built-in braai. Off of the living area are 2 well-sized bedrooms with a guest bedroom sharing. Upstairs features a large main bedroom suite with a newly renovated bathroom. The complex offers Excellent 24-hour security, a Tennis Court, a Squash Court, and a communal swimming pool.