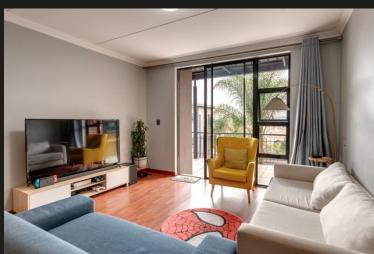

## R1,650,000 Morningside, Sandton

3 bedroom loft apartment with basement parking & storeroom. Madison Square.

Step into this private top-floor apartment that features open-plan living and spacious bedrooms. The lower level offers space for a dining, lounge and an outdoor patio with built-in braai. Off of the living area are 2 well-sized bedrooms with a guest bedroom sharing. Upstairs features a large main bedroom suite with a newly renovated bathroom. The complex offers Excellent 24-hour security, a Tennis Court, a Squash Court, and a communal swimming pool.