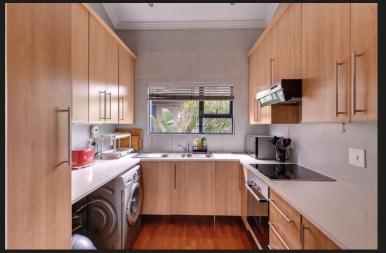

## R1,650,000 Morningside, Sandton

3 bedroom loft apartment with basement parking & storeroom. Madison Square.

Step into this private top-floor apartment that features open-plan living and spacious bedrooms. The lower level offers space for a dining, lounge and an outdoor patio with built-in braai. Off of the living area are 2 well-sized bedrooms with a guest bedroom sharing. Upstairs features a large main bedroom suite with a newly renovated bathroom. The complex offers Excellent 24-hour security, a Tennis Court, a Squash Court, and a communal swimming pool.