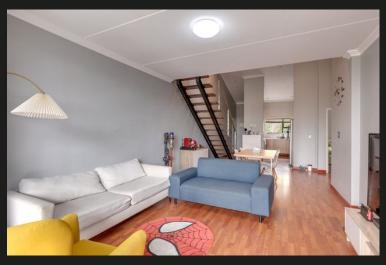

## R1,650,000 Morningside, Sandton

3 bedroom loft apartment with basement parking & storeroom. Madison Square.

Step into this private top-floor apartment that features open-plan living and spacious bedrooms. The lower level offers space for a dining, lounge and an outdoor patio with built-in braai. Off of the living area are 2 well-sized bedrooms with a guest bedroom sharing. Upstairs features a large main bedroom suite with a newly renovated bathroom. The complex offers Excellent 24-hour security, a Tennis Court, a Squash Court, and a communal swimming pool.