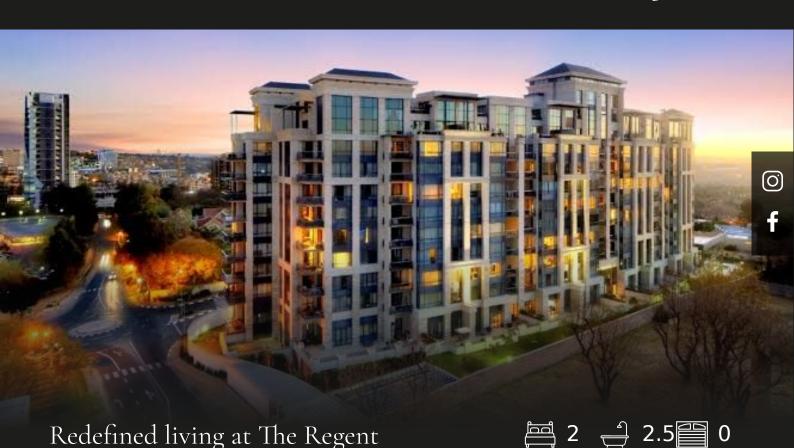

Welcome to the epitome of urban luxury living at The Regent, nestled in the bustling heart of Sandton's prestigious business district. This exquisite residence exudes sophistication and charm, offering discerning residents an unparalleled fusion of contemporary design and unparalleled convenience. Step into your sanctuary and be greeted by a meticulously crafted space where every detail has been thoughtfully curated to elevate your lifestyle. The centerpiece of this elegant abode is the modern kitchen, seamlessly integrated with state-of-the-art appliances, including a sleek refrigerator and freezer, perfect for culinary enthusiasts and entertainers alike. Entertain in style in the expansive open-plan living area, where ample room for both lounging and dining awaits. Adorned with stylish finishes and bathed in natural light, this inviting space flows effortlessly onto a joint balcony, offering sweeping vistas of Sandton's vibrant skyline, creating an idyllic setting for al fresco...

## Features

| Interior                        |             |                           |           | Exterior          |                    |      |     |
|---------------------------------|-------------|---------------------------|-----------|-------------------|--------------------|------|-----|
| Bedrooms<br>Kitchens<br>Studies | 2<br>1<br>1 | Bathrooms<br>Recep. Rooms | 2.5       | Security<br>Views | Yes<br>True        | Pool | Yes |
| Sizes                           |             |                           | Financial |                   |                    |      |     |
| Internal                        | 149m²       |                           |           | Rates<br>Levies   | 4700.00<br>7000.00 |      |     |