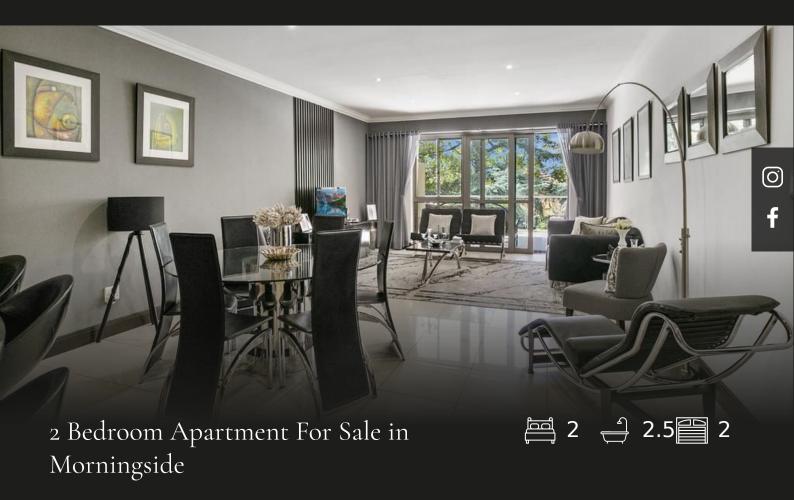

# R2,900,000 Morningside, Sandton

Indulge in the utmost luxury within the secluded depths of the enchanting Amazonas - an exclusive haven untouched by power outages! Prepare to be captivated by a stunning blend of contemporary design and breathtaking natural surroundings. Step into a world of refined opulence, where modernity meets nature seamlessly. The open-plan living space boasts exquisite features, including stylish built-in units, captivating feature walls, and a cozy gas fireplace. The magic truly unfolds as you slide open the frameless stacking windows, revealing your very own private sanctuary of lush greenery. Discover culinary bliss in the fully equipped chef's kitchen, complete with top-of-the-line Miele appliances, including a sleek gas hob, oven, washing machine, tumble dryer, and dishwasher. Indulge in culinary delights while perched at the elegant breakfast bar. Rest and rejuvenate in two deluxe, sunlit bedrooms, each accompanied by its own en-suite bathroom adorned with heated towel rails....

### Features

| Interior                        |             |                           |           | Exterior        |                    |                   |              |
|---------------------------------|-------------|---------------------------|-----------|-----------------|--------------------|-------------------|--------------|
| Bedrooms<br>Kitchens<br>Studies | 2<br>1<br>1 | Bathrooms<br>Recep. Rooms | 2.5       | Garages<br>Pool | 2<br>Yes           | Security<br>Views | Yes<br>False |
| Sizes                           |             |                           | Financial |                 |                    |                   |              |
| Internal                        | 160m²       |                           |           | Rates<br>Levies | 2500.00<br>3600.00 |                   |              |