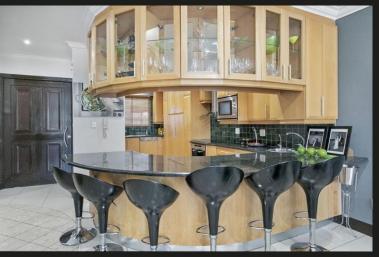

# R2,900,000 Morningside, Sandton

Indulge in the utmost luxury within the secluded depths of the enchanting Amazonas - an exclusive haven untouched by power outages! Prepare to be captivated by a stunning blend of contemporary design and breathtaking natural surroundings. Step into a world of refined opulence, where modernity meets nature seamlessly. The open-plan living space boasts exquisite features, including stylish built-in units, captivating feature walls, and a cozy gas fireplace. The magic truly unfolds as you slide open the frameless stacking windows, revealing your very own private sanctuary of lush greenery. Discover culinary bliss in the fully equipped chef's kitchen, complete with top-of-the-line Miele appliances, including a sleek gas hob, oven, washing machine, tumble dryer, and dishwasher. Indulge in culinary delights while perched at the elegant breakfast bar. Rest and rejuvenate in two deluxe, sunlit bedrooms, each accompanied by its own en-suite bathroom adorned with heated towel rails....