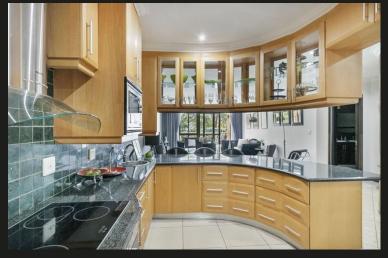

# R2,900,000 Morningside, Sandton

Indulge in the utmost luxury within the secluded depths of the enchanting Amazonas - an exclusive haven untouched by power outages! Prepare to be captivated by a stunning blend of contemporary design and breathtaking natural surroundings. Step into a world of refined opulence, where modernity meets nature seamlessly. The open-plan living space boasts exquisite features, including stylish built-in units, captivating feature walls, and a cozy gas fireplace. The magic truly unfolds as you slide open the frameless stacking windows, revealing your very own private sanctuary of lush greenery. Discover culinary bliss in the fully equipped chef's kitchen, complete with top-of-the-line Miele appliances, including a sleek gas hob, oven, washing machine, tumble dryer, and dishwasher. Indulge in culinary delights while perched at the elegant breakfast bar. Rest and rejuvenate in two deluxe, sunlit bedrooms, each accompanied by its own en-suite bathroom adorned with heated towel rails....