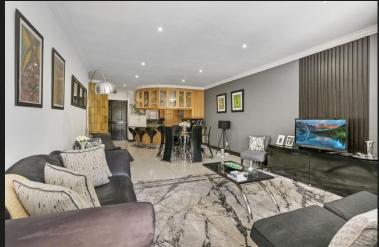

# R2,900,000 Morningside, Sandton

Indulge in the utmost luxury within the secluded depths of the enchanting Amazonas - an exclusive haven untouched by power outages! Prepare to be captivated by a stunning blend of contemporary design and breathtaking natural surroundings. Step into a world of refined opulence, where modernity meets nature seamlessly. The open-plan living space boasts exquisite features, including stylish built-in units, captivating feature walls, and a cozy gas fireplace. The magic truly unfolds as you slide open the frameless stacking windows, revealing your very own private sanctuary of lush greenery. Discover culinary bliss in the fully equipped chef's kitchen, complete with top-of-the-line Miele appliances, including a sleek gas hob, oven, washing machine, tumble dryer, and dishwasher. Indulge in culinary delights while perched at the elegant breakfast bar. Rest and rejuvenate in two deluxe, sunlit bedrooms, each accompanied by its own en-suite bathroom adorned with heated towel rails....