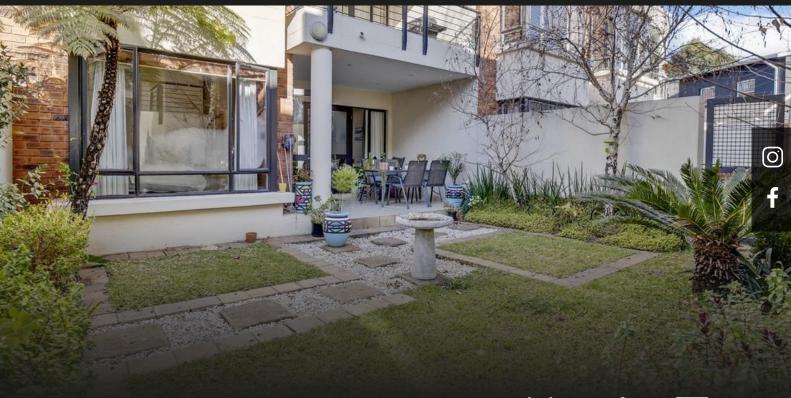

Unique, alluring and tranquil. Back on the 📛 1 🕂 1 🖺 2

Uniquely large and alluring one bedroom garden apartment in West Ferry, School Road (90 sqm's under roof). This upmarket condo features a chefs kitchen which can house three appliances. The kitchen overlooks an open plan dining room, lounge, quaint study and all complimented with a spacious yet private balcony and sunny manicured garden. Adjacent to the lounge is a large and private bedroom with a full en suite bathroom. Westferry is highly sought after and offers a timeless appeal, double basement parking, 24 hour security, communal park, common property inverter/battery system, swimming pool and ample visitors parking. an Ideal investment opportunity/lock up and go!