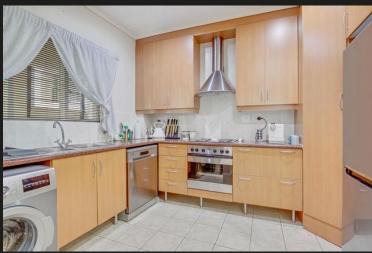

Unique, alluring and tranquil. Back on the 📛 1 🕂 1 🖺 2

Uniquely large and alluring one bedroom garden apartment in West Ferry, School Road (90 sqm's under roof). This upmarket condo features a chefs kitchen which can house three appliances. The kitchen overlooks an open plan dining room, lounge, quaint study and all complimented with a spacious yet private balcony and sunny manicured garden. Adjacent to the lounge is a large and private bedroom with a full en suite bathroom. Westferry is highly sought after and offers a timeless appeal, double basement parking, 24 hour security, communal park, common property inverter/battery system, swimming pool and ample visitors parking. an Ideal investment opportunity/lock up and go!