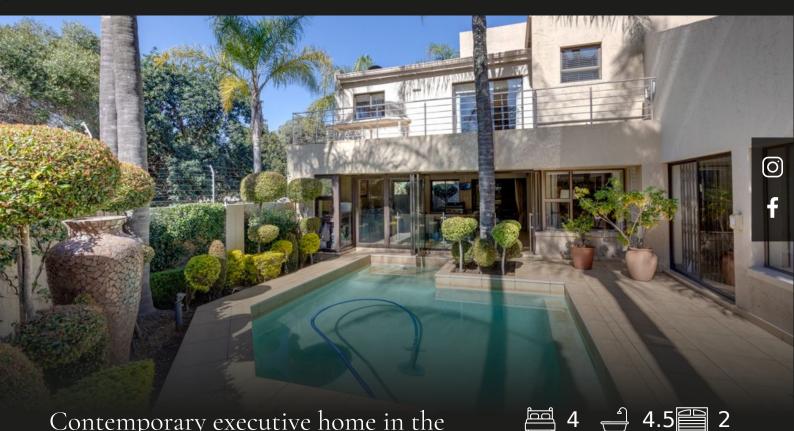

# Contemporary executive home in the heart of Duxberry!

This well-designed 4-bedroom residence is a harmonious blend of symmetry, space, light, and refinement. Designed with elegant proportions, timeless materials, and curated details throughout, it offers a perfect balance of comfort and luxury for modern living with old-world charm. The home features four generously sized bedrooms, each with its own ensuite bathroom. High ceilings and tall windows allow for an abundance of natural light, while the thoughtful layout ensures comfort and privacy for all residents. Upon entering, guests are welcomed into a serene entrance hall with an interior atrium, anchored by a gently cascading indoor fountain, bathed in soft light from a skylight above. This fountain brings an element of calm and brings the outdoors in. Beyond the atrium lies the formal lounge, adorned with a grand fireplace, aluminium windows and doors — an ideal setting for elegant entertaining or peaceful evenings. The adjacent TV room offers a more relaxed atmosphere, with plush...