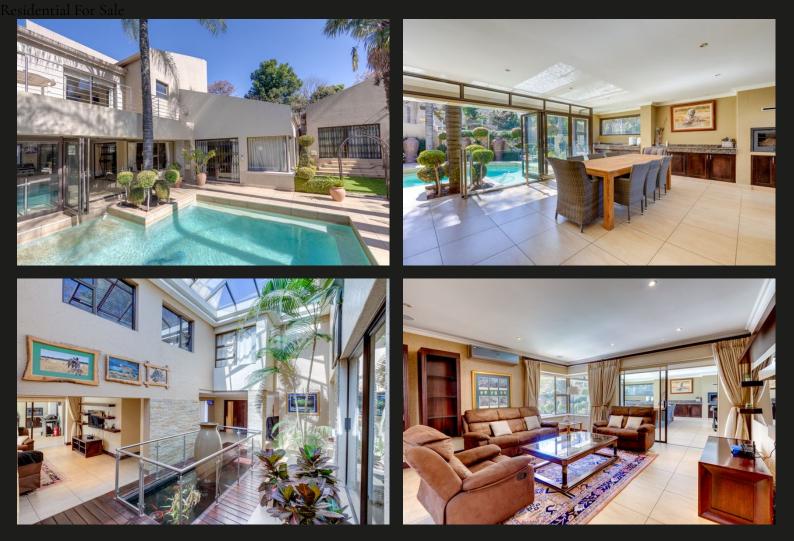

# Contemporary executive home in the heart of Duxberry!

This well-designed 4-bedroom residence is a harmonious blend of symmetry, space, light, and refinement. Designed with elegant proportions, timeless materials, and curated details throughout, it offers a perfect balance of comfort and luxury for modern living with old-world charm. The home features four generously sized bedrooms, each with its own ensuite bathroom. High ceilings and tall windows allow for an abundance of natural light, while the thoughtful layout ensures comfort and privacy for all residents. Upon entering, guests are welcomed into a serene entrance hall with an interior atrium, anchored by a gently cascading indoor fountain, bathed in soft light from a skylight above. This fountain brings an element of calm and brings the outdoors in. Beyond the atrium lies the formal lounge, adorned with a grand fireplace, aluminium windows and doors — an ideal setting for elegant entertaining or peaceful evenings. The adjacent TV room offers a more relaxed atmosphere, with plush...