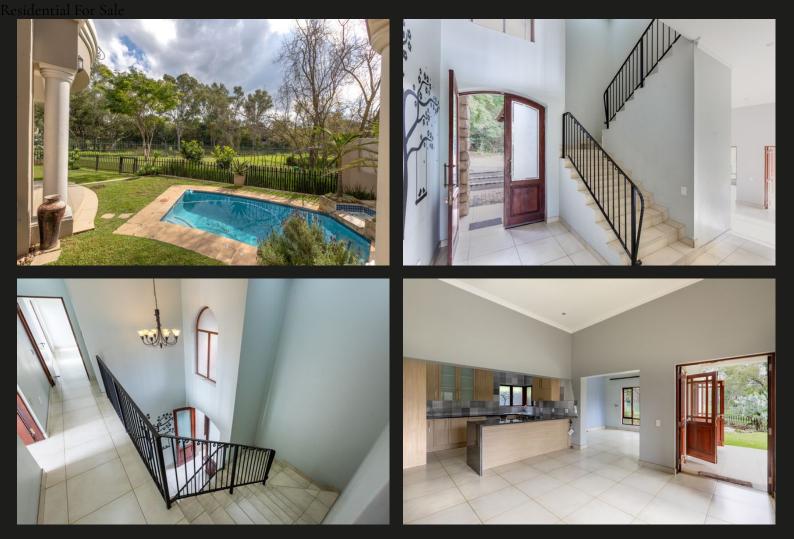

## Elegant & Inviting: Double-Storey Family 🛛 🛱 3 🛁 3.5 🚝 2 Home in Secure Estate

This beautifully designed double-storey home offers refined living in a secure estate, combining modern comfort with functional elegance. A grand double-volume entrance welcomes you into a space where natural light and openness create an immediate sense of home. The property features three spacious bedrooms, each with built-in cupboards and its own en suite bathroom, ensuring privacy and convenience for the whole family. A dedicated study provides the perfect environment for working from home or quiet reading. Two expansive open-plan living areas flow seamlessly, ideal for both entertaining and everyday family life. The heart of the home is a modern kitchen with a separate scullery, designed for effortless cooking and entertaining. Step outside to a covered patio that overlooks a sparkling pool and manicured garden, offering a perfect outdoor escape. Additional features include staff accommodation, double garages, and the security and peace of mind that come with estate living....