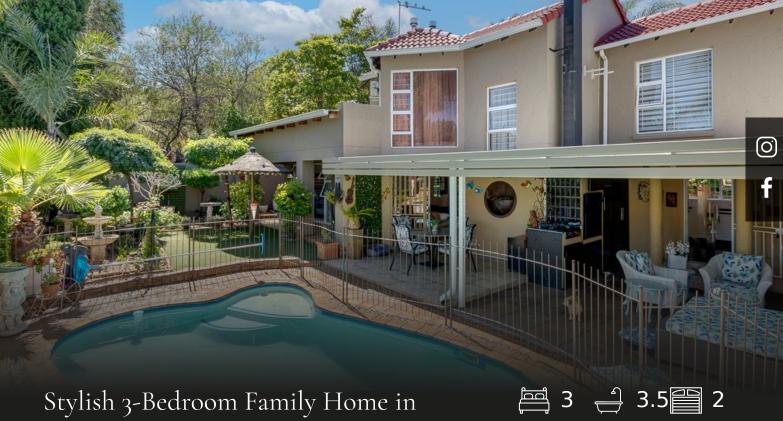

## R2,485,000 Douglasdale, Sandton

## Sought-After Estate

Nestled in a popular, family-oriented complex, this beautifully designed double-storey home offers the perfect blend of comfort, style, and convenience. Ideal for modern family living, this property provides generous space, seamless indoor-outdoor flow, and excellent amenities. Three spacious bedrooms, each with its own en-suite bathroom, ensuring privacy and luxury for the whole family. The master suite is a true retreat, featuring ample cupboard space and elegant finishes. The living space boasts a welcoming open-plan layout, including a modern kitchen, dining area, and a spacious lounge that opens onto a covered patio. The outdoor area is perfect for entertaining, overlooking a sparkling pool and a well-maintained garden, ideal for kids and pets to enjoy. Located in a secure, family-friendly estate with easy access to top schools, shopping centres, and major transport routes, this home is the perfect choice for those looking for a relaxed yet sophisticated lifestyle. Don't miss...

## Features

| Interior             |                |                           |           | Exterior        |                    |                   |              |
|----------------------|----------------|---------------------------|-----------|-----------------|--------------------|-------------------|--------------|
| Bedrooms<br>Kitchens | 3<br>1         | Bathrooms<br>Recep. Rooms | 3.5<br>2  | Garages<br>Pool | 2<br>Yes           | Security<br>Views | Yes<br>False |
| Sizes                |                |                           | Financial |                 |                    |                   |              |
| Internal<br>External | 207m²<br>464m² |                           |           | Rates<br>Levies | 1647.00<br>2045.00 |                   |              |