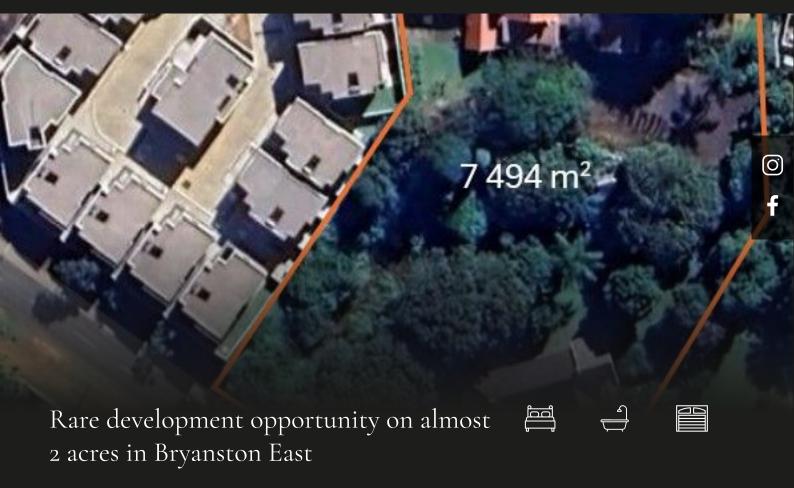

A rare development opportunity on almost 2 acres in Bryanston East. Res 3 zoning is in place with approval for 38 units. No bulk services contributions have been paid.

Features

Interior Exterior

Security No Pool No Views False