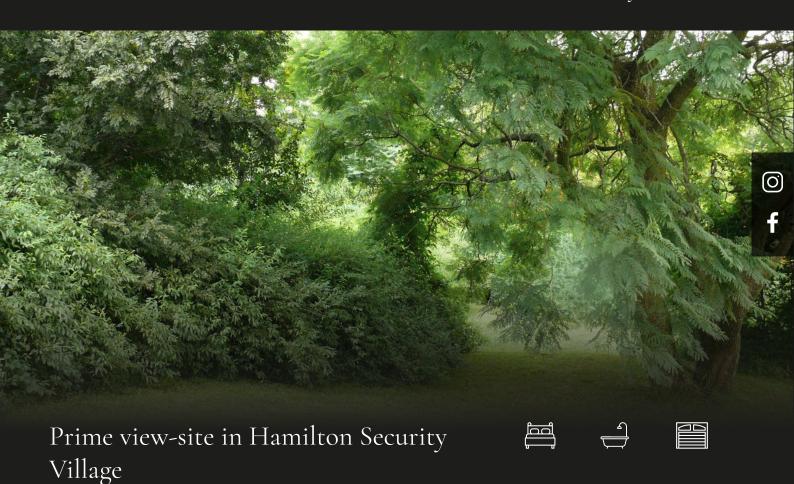

NEW LISTING. This prime, elevated stand of approx. 1470sqm is located in the ever-popular Hamilton Security Enclosure, up a secure panhandle, with the potential for stunning views. All services in place.