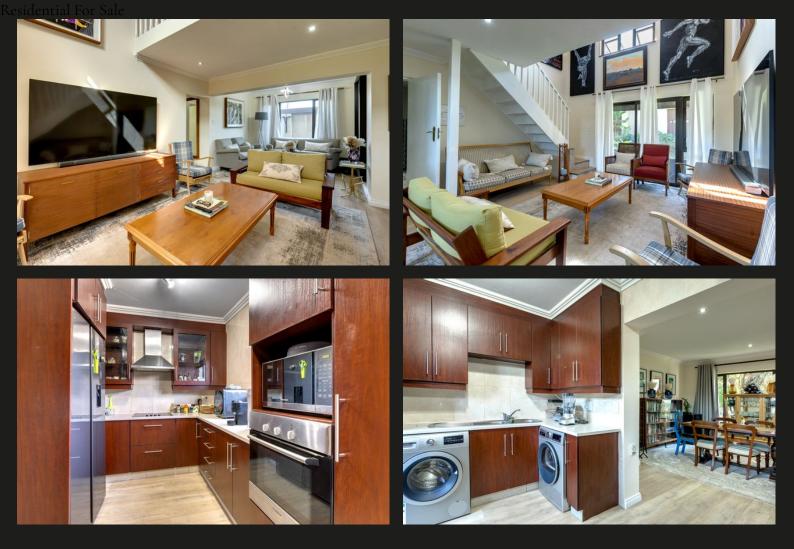

## 3 Bedroom Duplex Townhouse With Double Level Security.

It is located complex behind Peter Place and Walking distance to St Stithians. The property features a double garage with direct access to the large private garden. Once entering the home, the lower level boasts a guest bedroom en suite/optional WFH office. Furthermore, a double reception room with space for a double lounge and separate dining. The kitchen is of good size and leads out to a back courtyard. Upstairs comprises a loft-like design with space for a mini pajama lounge or study, accompanied by a main bedroom and guest bedroom suite. St Hilaire has double gated security and offers an enclosure where one ca walk their dogs and kids to play with peace of mind.