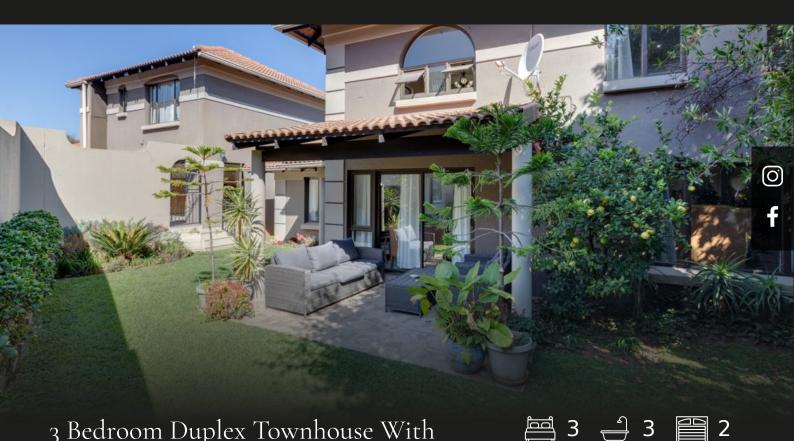

## 3 Bedroom Duplex Townhouse With Double Level Security.

It is located complex behind Peter Place and Walking distance to St Stithians. The property features a double garage with direct access to the large private garden. Once entering the home, the lower level boasts a guest bedroom en suite/optional WFH office. Furthermore, a double reception room with space for a double lounge and separate dining. The kitchen is of good size and leads out to a back courtyard. Upstairs comprises a loft-like design with space for a mini pajama lounge or study, accompanied by a main bedroom and guest bedroom suite. St Hilaire has double gated security and offers an enclosure where one ca walk their dogs and kids to play with peace of mind.

## Features

| Interior             |        |                           |        | Exterior        |         |                   |              |
|----------------------|--------|---------------------------|--------|-----------------|---------|-------------------|--------------|
| Bedrooms<br>Kitchens | 3<br>1 | Bathrooms<br>Recep. Rooms | 3<br>2 | Garages<br>Pool | 2<br>No | Security<br>Views | Yes<br>False |
| Sizes                |        |                           |        |                 |         |                   |              |
| Internal             | 135m²  |                           |        |                 |         |                   |              |