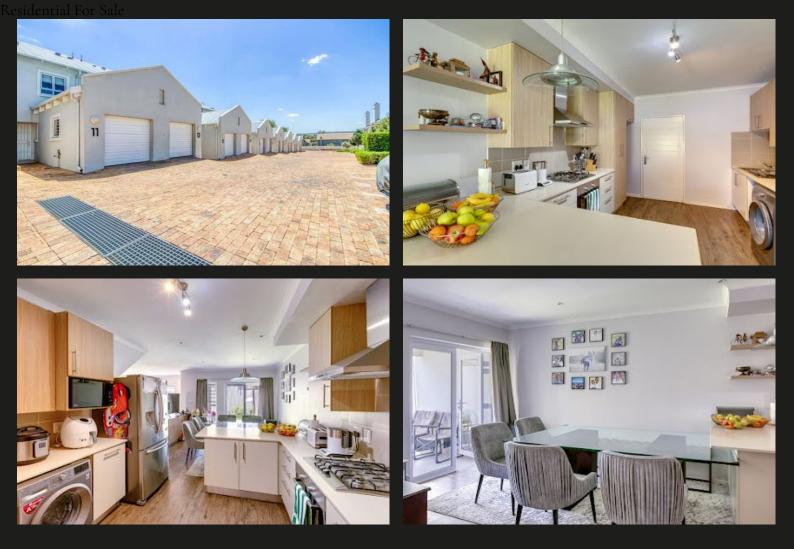

## Contemporary Duplex Townhouse

≅ 3 🕂 2 🖺 1

This back-row unit is away from the main road and offers more space and privacy. The lower level features a well-appointed kitchen with ample space for a lounge and dining. Upstairs offers 3 well-sized bedrooms with the main en suite and a guest bathroom sharing. An ideal starter home that offers practical and lock up and go style living. The complex has a communal swimming pool, kid's play area, visitor parking, and excellent 24-hour security. Easy access to Rivonia Road, The N1, and Sandton CBD.