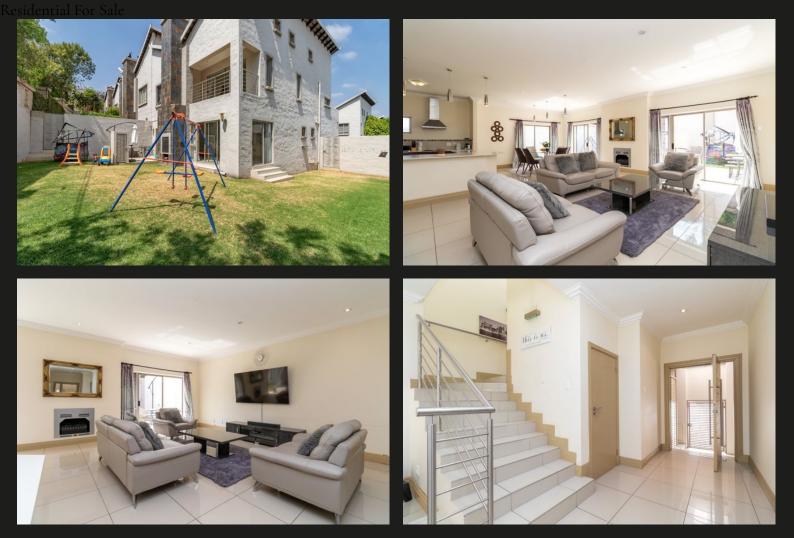

## 

located in a quiet corner of the complex this unit offers an open plan living area and modern kitchen complimented with a built in fire-place. Off of the living area is an outdoor patio with built in braai and large garden area. The upstairs features 3 spacious en suite bedrooms with high volume ceilings. The property also has a storeroom and a double garage. Well-positioned on Bryanston drive with excellent 24Hour security.

## Features

| Interior             |                |                           |          | Exterior        |                    |                   |             |
|----------------------|----------------|---------------------------|----------|-----------------|--------------------|-------------------|-------------|
| Bedrooms<br>Kitchens | 3<br>1         | Bathrooms<br>Recep. Rooms | 3.5<br>2 | Garages<br>Pool | 2<br>No            | Security<br>Views | Yes<br>True |
| Sizes                |                |                           |          | Financial       |                    |                   |             |
| Internal<br>External | 213m²<br>244m² |                           |          | Rates<br>Levies | 2419.00<br>2707.00 |                   |             |