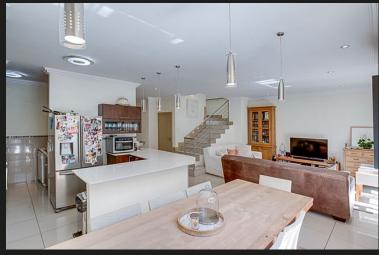

## R2,600,000

Bryanston, Sandton

Welcome to lock up and go living at its finest in this exquisite 3-bedroom townhouse, nestled in a prime location on Bryanston Drive. Boasting unparalleled elegance and sophistication, this residence offers a harmonious blend of modern design and comfort. As you step inside, you're greeted by the lower level's open plan living area, seamlessly integrating a stylishly appointed kitchen with a convenient scullery, perfect for culinary enthusiasts. Adorned with high-end finishes, the kitchen becomes a focal point for culinary creativity. Adjacent, a guest cloakroom adds practicality while a tucked-away storage room ensures clutter-free living. The centerpiece of the living area is a built-in fireplace, creating a warm and inviting ambiance, ideal for cozy evenings with loved ones. Expanding the living space, Sliding doors lead to a private patio and garden, complete with a built-in braai, perfect for alfresco dining and entertaining in style. Upstairs, discover three generously sized...