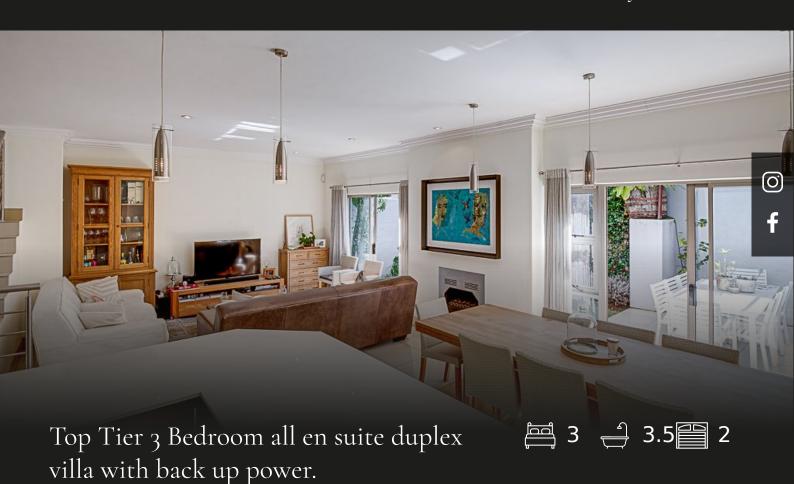

## R2,600,000

Bryanston, Sandton

Welcome to lock up and go living at its finest in this exquisite 3-bedroom townhouse, nestled in a prime location on Bryanston Drive. Boasting unparalleled elegance and sophistication, this residence offers a harmonious blend of modern design and comfort. As you step inside, you're greeted by the lower level's open plan living area, seamlessly integrating a stylishly appointed kitchen with a convenient scullery, perfect for culinary enthusiasts. Adorned with high-end finishes, the kitchen becomes a focal point for culinary creativity. Adjacent, a guest cloakroom adds practicality while a tucked-away storage room ensures clutter-free living. The centerpiece of the living area is a built-in fireplace, creating a warm and inviting ambiance, ideal for cozy evenings with loved ones. Expanding the living space, Sliding doors lead to a private patio and garden, complete with a built-in braai, perfect for alfresco dining and entertaining in style. Upstairs, discover three generously sized...